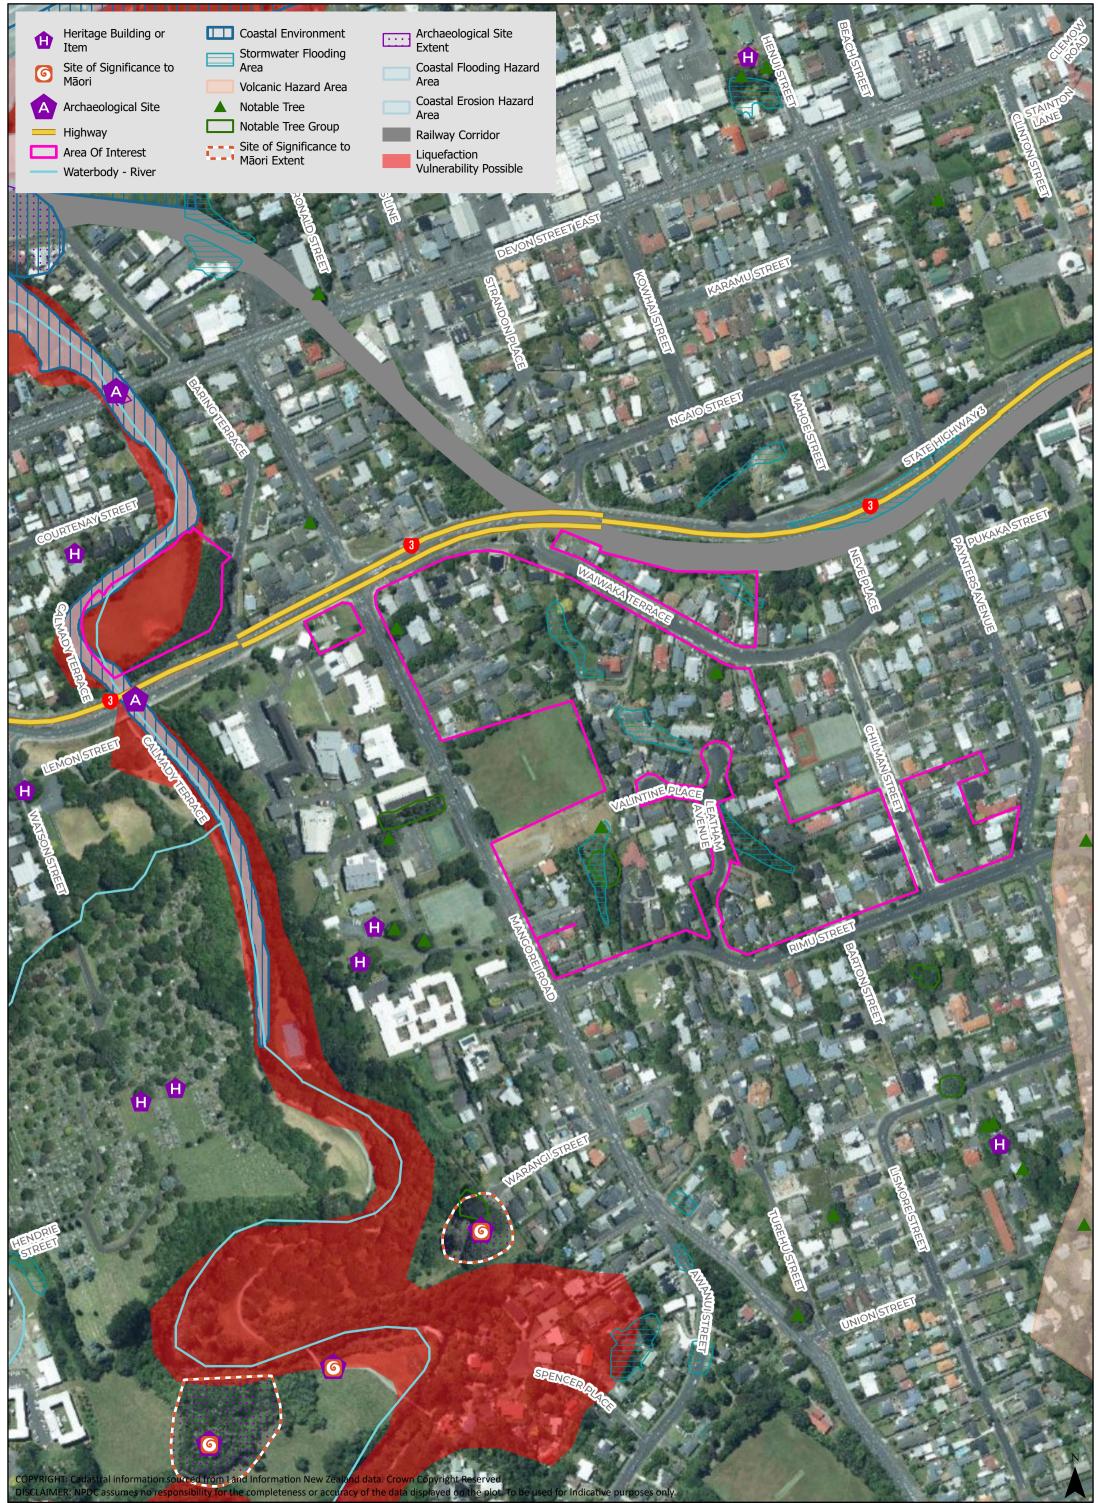

Appendix 1 Urban Intensification Focus - Strandon

0 30 60 120 Meters

Page 17 of 32

Appendix 1 Urban Intensification Focus - Bell Block

0 50 100 200 Meters

Page 19 of 32

COPYRIGHT: Cadastral information sourced from Land Information New Zealand data. Crown Copyright Reserved. DISCLAIMER: NPDC assumes no responsibility for the completeness or accuracy of the data displayed on the plot. To be used for indicative purposes only.