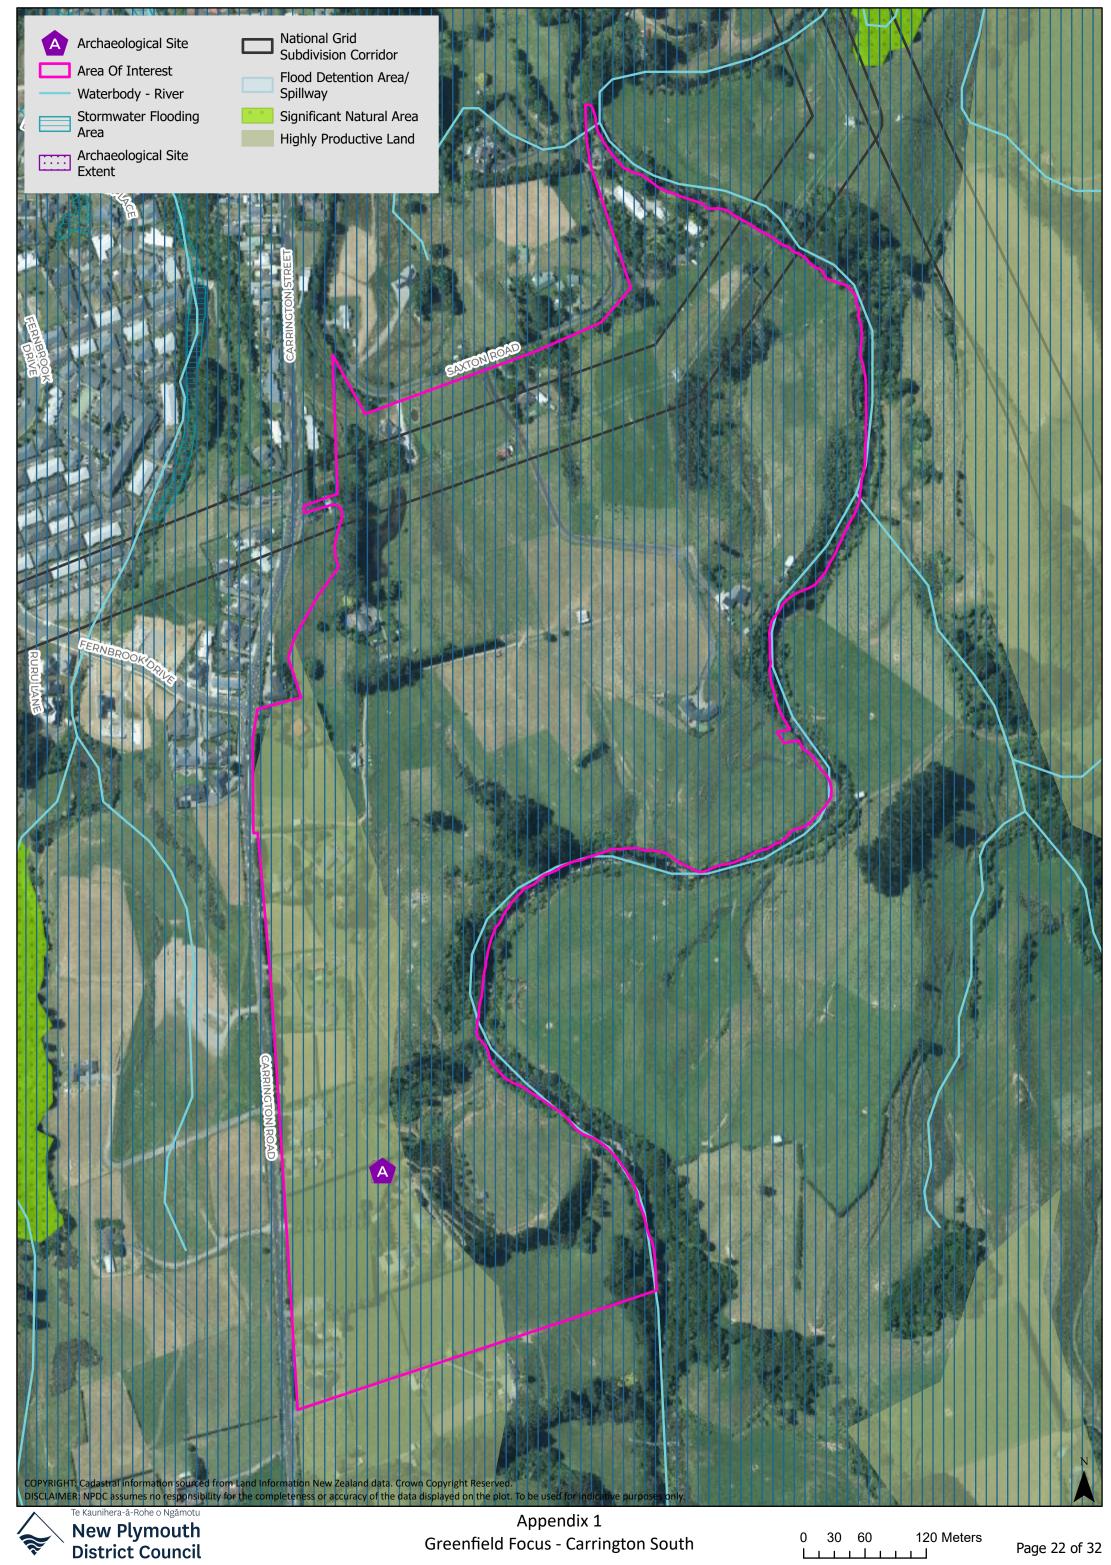

Appendix 1 Urban Intensification Focus - Strandon

0 30 60 120 Meters

Page 17 of 32









Appendix 1 Urban Intensification Focus - Bell Block

0 50 100 200 Meters

Page 19 of 32

















COPYRIGHT: Cadastral information sourced from Land Information New Zealand data. Crown Copyright Reserved. DISCLAIMER: NPDC assumes no responsibility for the completeness or accuracy of the data displayed on the plot. To be used for indicative purposes only.



Appendix 1 Greenfield Focus - Inglewood South East

0 50 100 200 Meters







COPYRIGHT: Cadastral information sourced from Land Information New Zealand data. Crown Copyright Reserved. DISCLAIMER: NPDC assumes no responsibility for the completeness or accuracy of the data displayed on the plot. To be used for indicative purposes only. Te Kaunihera-â-Rohe o Ngămotu Appendix 1



Appendix 1 Greenfield Focus - Lepperton South East

0 10 20 40 Meters

Page 28 of 32



 OP/Ref:
 Catastral information New Zealand data. Crown