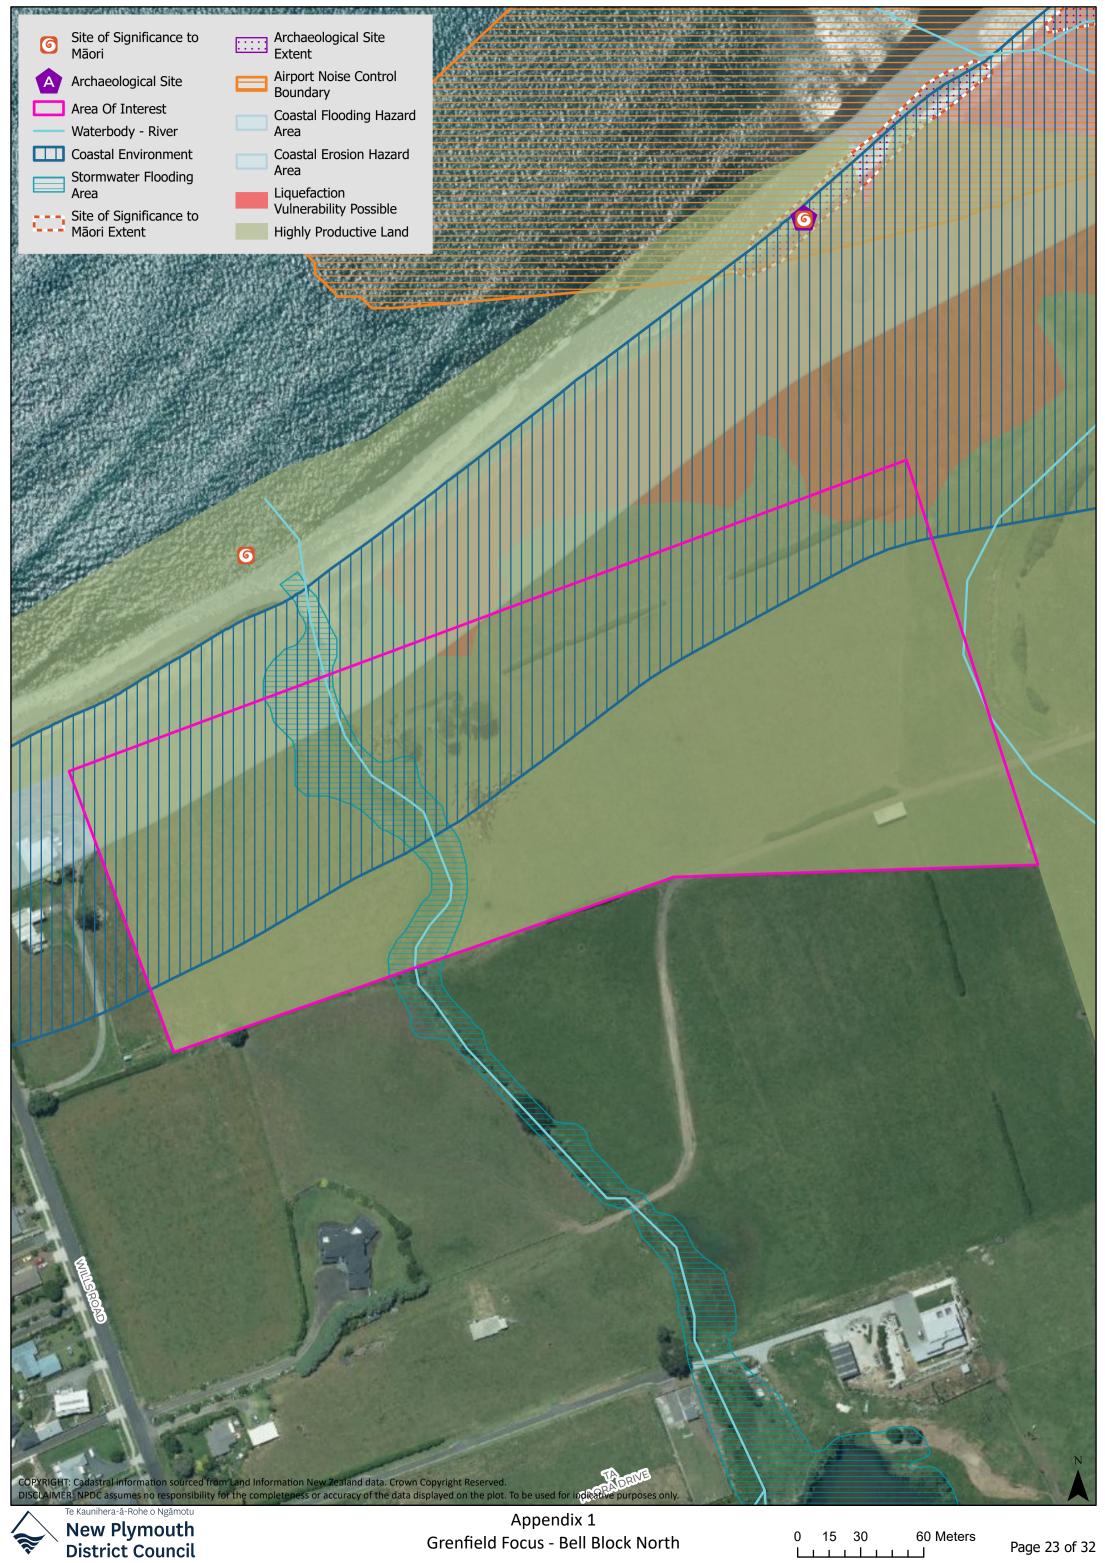

Appendix 1 Urban Intensification Focus - Strandon

0 30 60 120 Meters

Page 17 of 32









Appendix 1 Urban Intensification Focus - Bell Block

0 50 100 200 Meters

Page 19 of 32

















COPYRIGHT: Cadastral information sourced from Land Information New Zealand data. Crown Copyright Reserved. DISCLAIMER: NPDC assumes no responsibility for the completeness or accuracy of the data displayed on the plot. To be used for indicative purposes only.



Appendix 1 Greenfield Focus - Inglewood South East

0 50 100 200 Meters







COPYRIGHT: Cadastral information sourced from Land Information New Zealand data. Crown Copyright Reserved. DISCLAIMER: NPDC assumes no responsibility for the completeness or accuracy of the data displayed on the plot. To be used for indicative purposes only. Te Kaunihera-â-Rohe o Ngămotu Appendix 1



Appendix 1 Greenfield Focus - Lepperton South East

0 10 20 40 Meters

Page 28 of 32



 OP/Ref:
 Catastral information New Zealand data. Crown Co