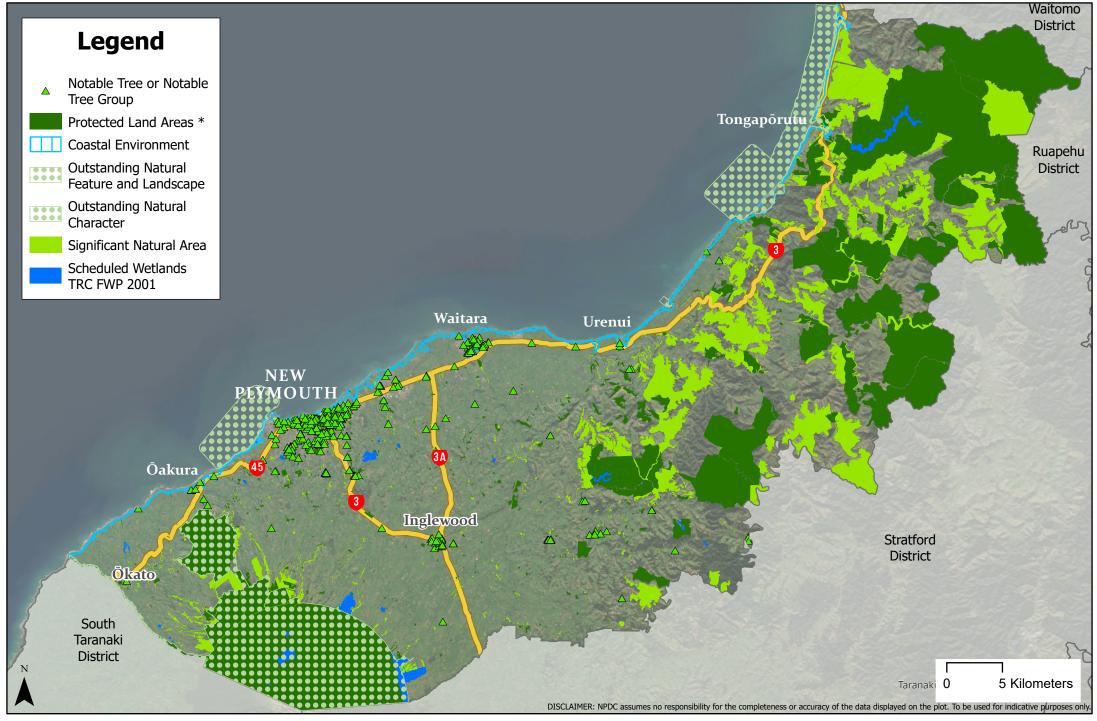

\* Flood Detention Area/Spillway, Flood Plain, Coastal Erosion Hazard Area and Coastal Flooding Hazard Area

Appendix 2 - Hazards and Risks Hazards and Risks in New Plymouth District

\*Public and private land protected by the Conservation Act 1987, National Parks Act 1980, Reserves Act 1977 or QEII National Trust. **Appendix 2 - Natural Environment features** Known natural environment features in New Plymouth District