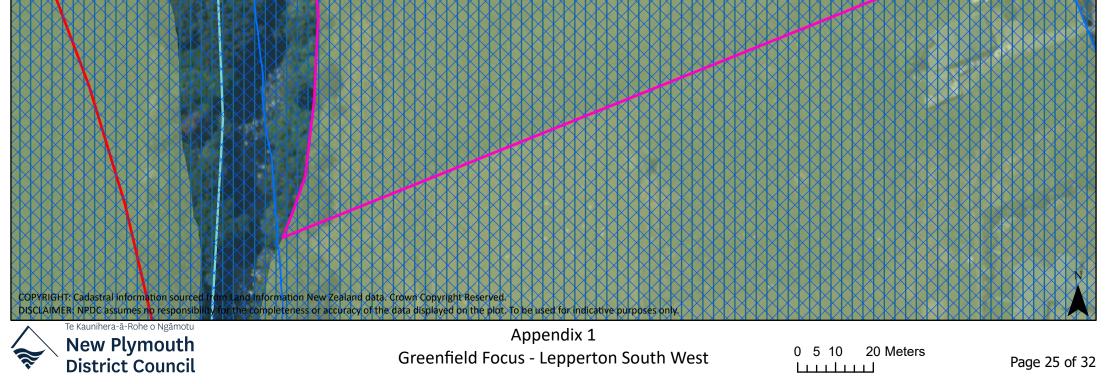

Appendix 1 Greenfield Focus - Lepperton South East

0 10 20 40 Meters

Page 28 of 32

 OP/Ref:
 Catastral information New Zealand data. Crown Copyright Reset.

 Counting:
 New Description of the data data control copyright Reset.

|                        |          |                           |         |                                                                                                                                                                                                          |                  |                             |                   | APPEN                | IDIX 3               | : EVAL                                              | UATIO | ON CRI         | TERIA      | 1         |        |        |                               |                   |
|------------------------|----------|---------------------------|---------|----------------------------------------------------------------------------------------------------------------------------------------------------------------------------------------------------------|------------------|-----------------------------|-------------------|----------------------|----------------------|-----------------------------------------------------|-------|----------------|------------|-----------|--------|--------|-------------------------------|-------------------|
| <b>KEY:</b>            |          |                           |         | <ul> <li>* = Aligns with the matter for consideration but<br/>there are features within the Scheduled<br/>Features and Protected Land category and the<br/>Hazards and Risks category present</li> </ul> |                  |                             |                   |                      |                      | = Somewhat aligns with the matter for consideration |       |                |            |           |        |        |                               |                   |
|                        | Landform | Highly Productive<br>Land |         | Schedule                                                                                                                                                                                                 | d Features       | Features and Protected Land |                   |                      | Hazards and<br>Risks |                                                     |       | Infrastructure |            |           |        |        | ning                          |                   |
| SPATIAL<br>SCENARIOS   |          |                           | Coastal | ONF/<br>ONL                                                                                                                                                                                              | Public<br>Access | Biodiversity                | Ancestral<br>Land | Historic<br>Heritage | Natural<br>Hazards   | Hazardous<br>Substances                             | Water | Stormwater     | Wastewater | Transport | Social | Centre | Significant<br>Infrastructure | Contiguous Zoning |
| URBAN INTENSIFICATIO   | N FOCUS  | GRZ>N                     | /IRZ)   | 1                                                                                                                                                                                                        | 1                | 1                           | 1                 | 1                    | -                    | L                                                   |       | 1              | 1          | -         | -      | 1      | 1                             | 1                 |
| - Spotswood            |          |                           | *       |                                                                                                                                                                                                          |                  |                             |                   |                      |                      |                                                     |       |                |            |           |        |        |                               |                   |
| - Blagdon              |          |                           | *       |                                                                                                                                                                                                          |                  |                             | *                 | *                    | *                    |                                                     |       |                |            |           |        |        |                               |                   |
| - Lynmouth             |          |                           |         |                                                                                                                                                                                                          |                  |                             |                   |                      |                      |                                                     |       |                |            |           |        |        |                               |                   |
| - Whalers Gate         |          |                           |         |                                                                                                                                                                                                          |                  |                             |                   |                      |                      |                                                     |       |                |            |           |        |        |                               |                   |
| - Upper Westown        |          |                           | *       |                                                                                                                                                                                                          |                  |                             | *                 | *                    | *                    |                                                     |       |                |            |           |        |        |                               |                   |
| - Hurdon               |          |                           |         |                                                                                                                                                                                                          |                  |                             |                   |                      |                      |                                                     |       |                |            |           |        |        |                               |                   |
| - Lower Westown        |          |                           |         |                                                                                                                                                                                                          |                  |                             |                   | *                    | *                    |                                                     |       |                |            |           |        |        |                               |                   |
| - Westown              |          |                           | *       |                                                                                                                                                                                                          |                  |                             |                   | *                    | *                    |                                                     |       |                |            |           |        |        |                               |                   |
| - Frankleigh Park      |          |                           | *       |                                                                                                                                                                                                          |                  |                             |                   | *                    | *                    |                                                     |       |                |            |           |        |        |                               |                   |
| - Lower Vogeltown      |          |                           |         |                                                                                                                                                                                                          |                  |                             | *                 | *                    | *                    |                                                     |       |                |            |           |        |        |                               |                   |
| - Vogeltown            |          |                           | *       |                                                                                                                                                                                                          |                  |                             |                   | *                    | *                    |                                                     |       |                |            |           |        |        |                               |                   |
| - Upper Vogeltown      |          |                           | *       |                                                                                                                                                                                                          |                  |                             |                   |                      | *                    |                                                     |       |                |            |           |        |        |                               |                   |
| - Brooklands           |          |                           |         |                                                                                                                                                                                                          |                  |                             |                   | *                    | *                    |                                                     |       |                |            |           |        |        |                               |                   |
| - Welbourn             |          |                           |         |                                                                                                                                                                                                          |                  |                             |                   | *                    |                      |                                                     |       |                |            |           |        |        |                               |                   |
| - Strandon             |          |                           |         |                                                                                                                                                                                                          |                  |                             |                   | *                    | *                    |                                                     |       |                |            |           |        |        |                               |                   |
| - Lower Merrilands     |          |                           | *       |                                                                                                                                                                                                          |                  |                             | *                 | *                    |                      |                                                     |       |                |            |           |        |        |                               |                   |
| - Merrilands           |          |                           |         |                                                                                                                                                                                                          | *                |                             |                   | *                    |                      |                                                     |       |                |            |           |        |        |                               |                   |
| - Fitzroy              |          |                           |         |                                                                                                                                                                                                          |                  |                             |                   |                      | *                    |                                                     |       |                |            |           |        |        |                               |                   |
| - Bell Block           |          |                           | *       |                                                                                                                                                                                                          |                  |                             | *                 | *                    |                      |                                                     |       |                |            |           |        |        |                               |                   |
| - Waitara              |          |                           |         |                                                                                                                                                                                                          |                  |                             | *                 | *                    |                      |                                                     |       |                |            |           |        |        |                               |                   |
| GREENFIELD FOCUS (RP   | ROZ>GR   | Z)                        |         |                                                                                                                                                                                                          |                  |                             |                   |                      |                      |                                                     |       |                |            |           |        |        |                               |                   |
| - Carrington North     |          |                           |         |                                                                                                                                                                                                          | *                |                             |                   |                      |                      |                                                     |       |                |            |           |        |        |                               |                   |
| - Carrington South     |          |                           |         |                                                                                                                                                                                                          | *                |                             |                   | *                    |                      |                                                     |       |                |            |           |        |        |                               |                   |
| - Bell Block North     |          |                           | *       |                                                                                                                                                                                                          |                  |                             |                   |                      |                      |                                                     |       |                |            |           |        |        |                               |                   |
| - Bell Block South     |          |                           | *       |                                                                                                                                                                                                          |                  |                             | *                 | *                    | *                    |                                                     |       |                |            |           |        |        |                               |                   |
| - Inglewood South West |          |                           | *       |                                                                                                                                                                                                          |                  |                             |                   |                      |                      |                                                     |       |                |            |           |        |        |                               |                   |
| - Inglewood South East |          |                           | *       |                                                                                                                                                                                                          |                  |                             |                   |                      |                      |                                                     |       |                |            |           |        |        |                               |                   |
| - Waitara West         |          |                           | *       |                                                                                                                                                                                                          |                  |                             |                   |                      |                      |                                                     |       |                |            |           |        |        |                               |                   |
| - Waitara South West   |          |                           |         |                                                                                                                                                                                                          |                  |                             | *                 | *                    |                      |                                                     |       |                |            |           |        |        |                               |                   |
| - Waitara South East   |          |                           | *       |                                                                                                                                                                                                          |                  |                             | *                 | *                    |                      |                                                     |       |                |            |           |        |        |                               |                   |
| - Lepperton South West |          |                           |         |                                                                                                                                                                                                          |                  |                             |                   |                      |                      |                                                     |       |                |            |           |        |        |                               |                   |
| - Lepperton South East |          |                           |         |                                                                                                                                                                                                          |                  |                             |                   |                      |                      |                                                     |       |                |            |           |        |        |                               |                   |
| - Urenui West          |          |                           | *       |                                                                                                                                                                                                          |                  |                             | *                 | *                    |                      |                                                     |       |                |            |           |        |        |                               |                   |