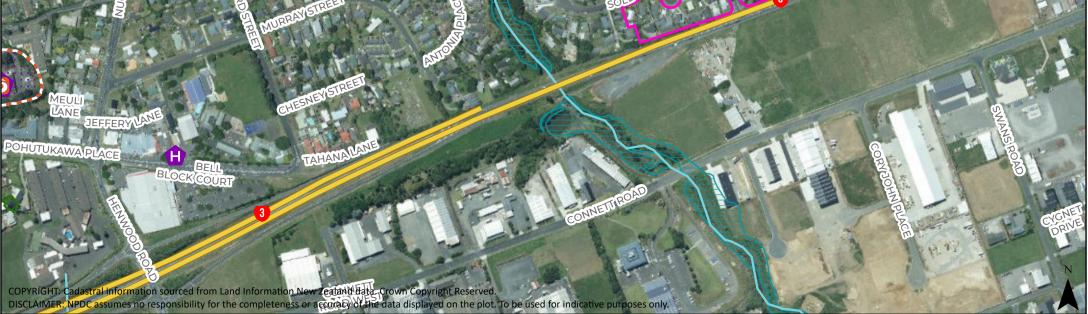

Appendix 1 Urban Intensification Focus - Strandon

0 30 60 120 Meters

Page 17 of 32

Appendix 1 Urban Intensification Focus - Bell Block

0 50 100 200 Meters

Page 19 of 32

COPYRIGHT: Cadastral information sourced from Land Information New Zealand data. Crown Copyright Reserved. DISCLAIMER: NPDC assumes no responsibility for the completeness or accuracy of the data displayed on the plot. To be used for indicative purposes only.