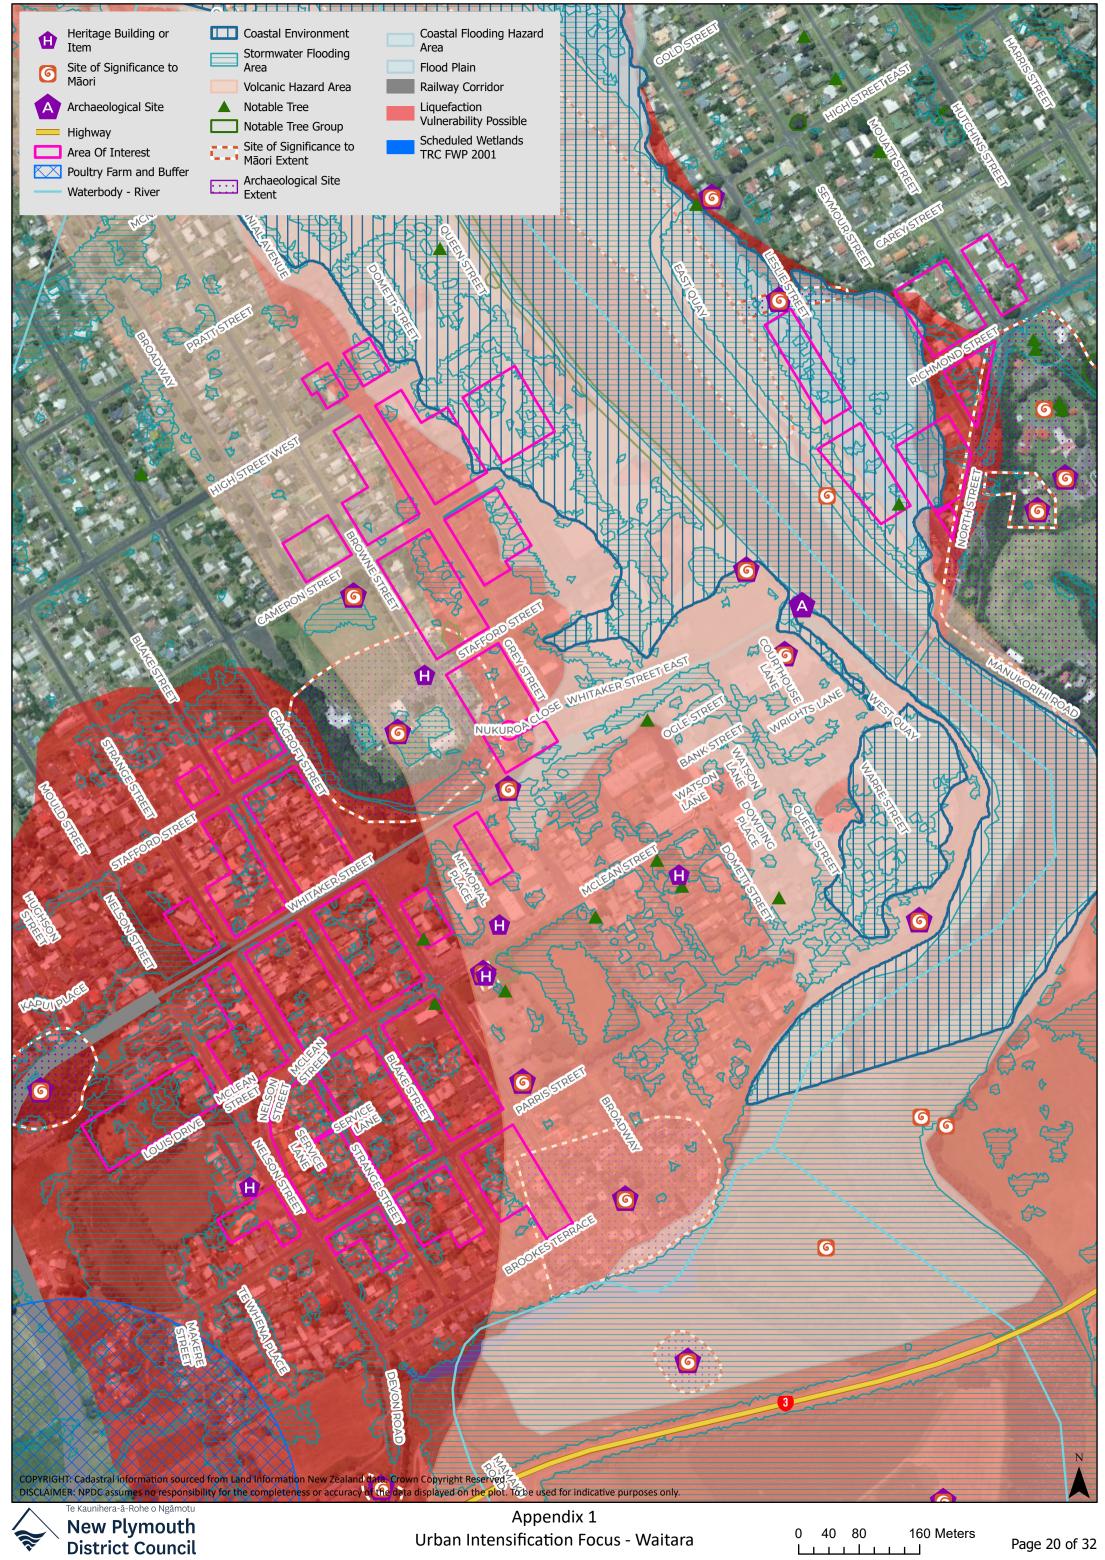

Appendix 1 Urban Intensification Focus - Strandon

0 30 60 120 Meters

Page 17 of 32

Appendix 1 Urban Intensification Focus - Bell Block

0 50 100 200 Meters

Page 19 of 32

COPYRIGHT: Cadastral information sourced from Land Information New Zealand data. Crown Copyright Reserved. DISCLAIMER: NPDC assumes no responsibility for the completeness or accuracy of the data displayed on the plot. To be used for indicative purposes only.