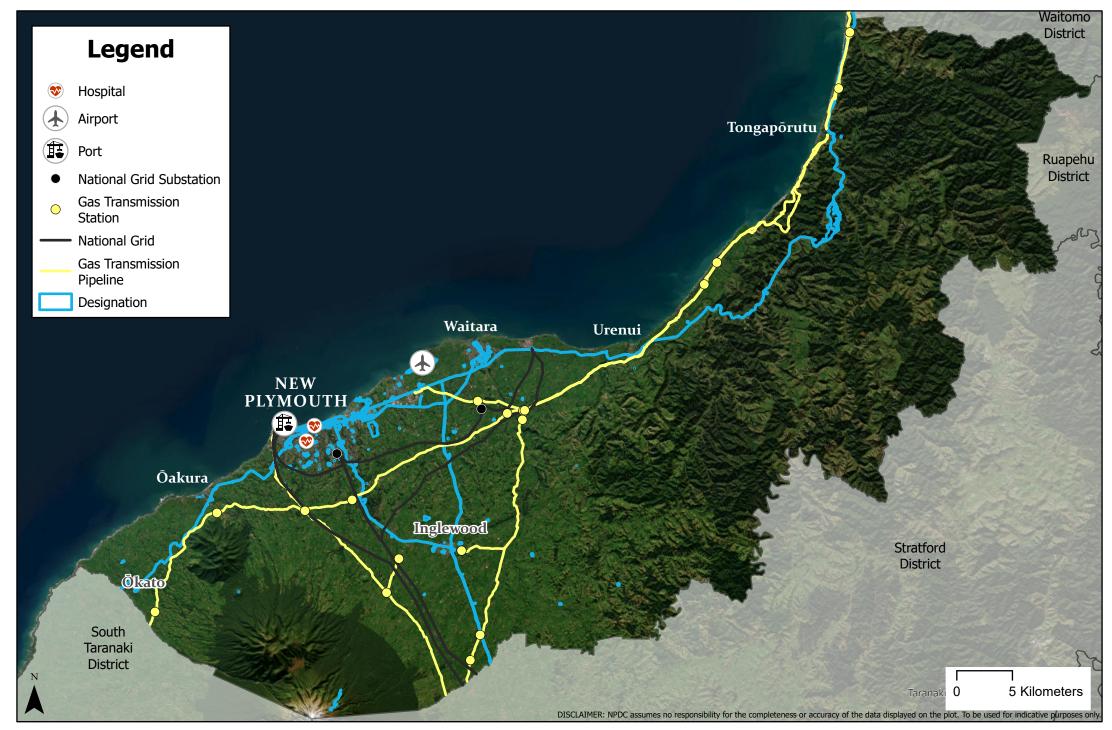

**Appendix 2 - Rivers** 

\*TRC Resource Consent for Mining Extraction (excl. hydrocarbon)

**Appendix 2 - Reverse Sensitivity** 

Existing activities in NP District which may result in reverse sensitivity effects if development occurs adjacent