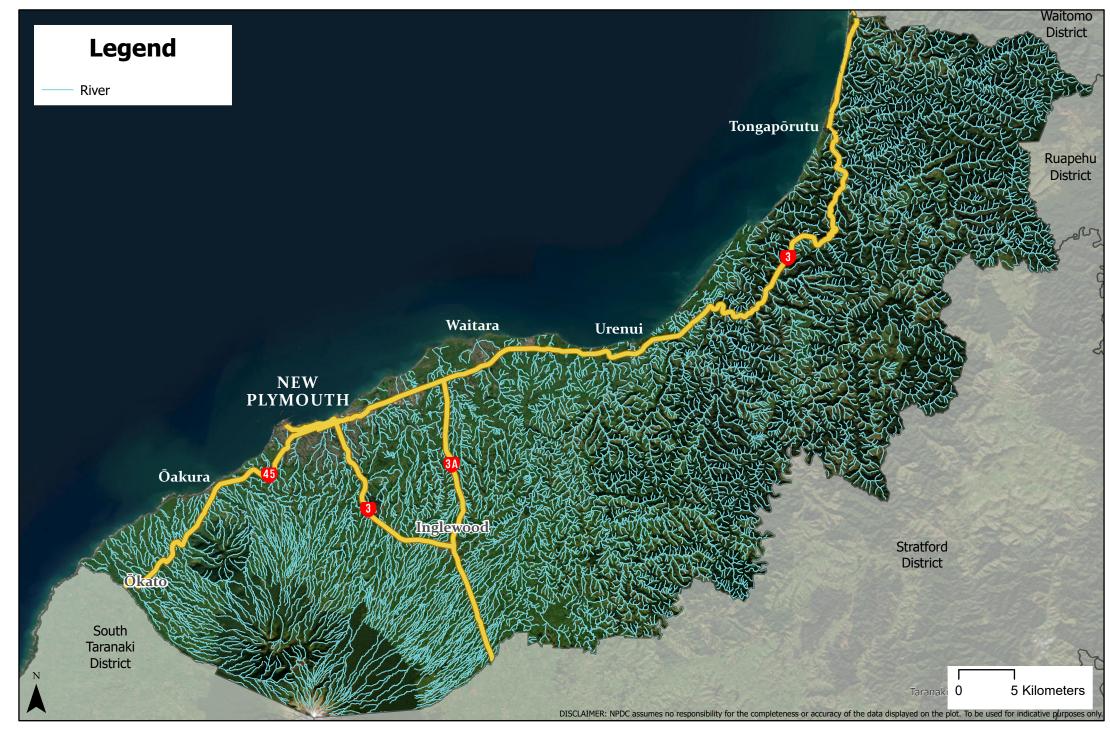

**Appendix 2 - Rivers** 

\*TRC Resource Consent for Mining Extraction (excl. hydrocarbon)

**Appendix 2 - Reverse Sensitivity** 

Existing activities in NP District which may result in reverse sensitivity effects if development occurs adjacent