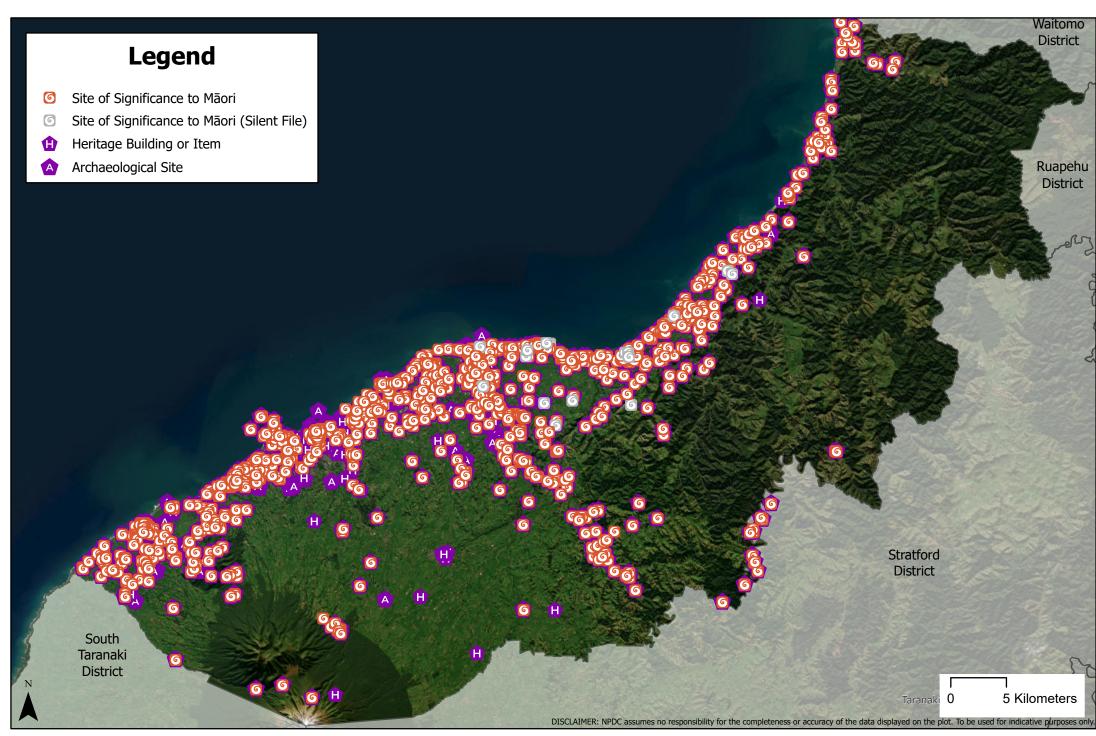

\* Flood Detention Area/Spillway, Flood Plain, Coastal Erosion Hazard Area and Coastal Flooding Hazard Area

Appendix 2 - Hazards and Risks Hazards and Risks in New Plymouth District

\*Public and private land protected by the Conservation Act 1987, National Parks Act 1980, Reserves Act 1977 or QEII National Trust. **Appendix 2 - Natural Environment features** Known natural environment features in New Plymouth District