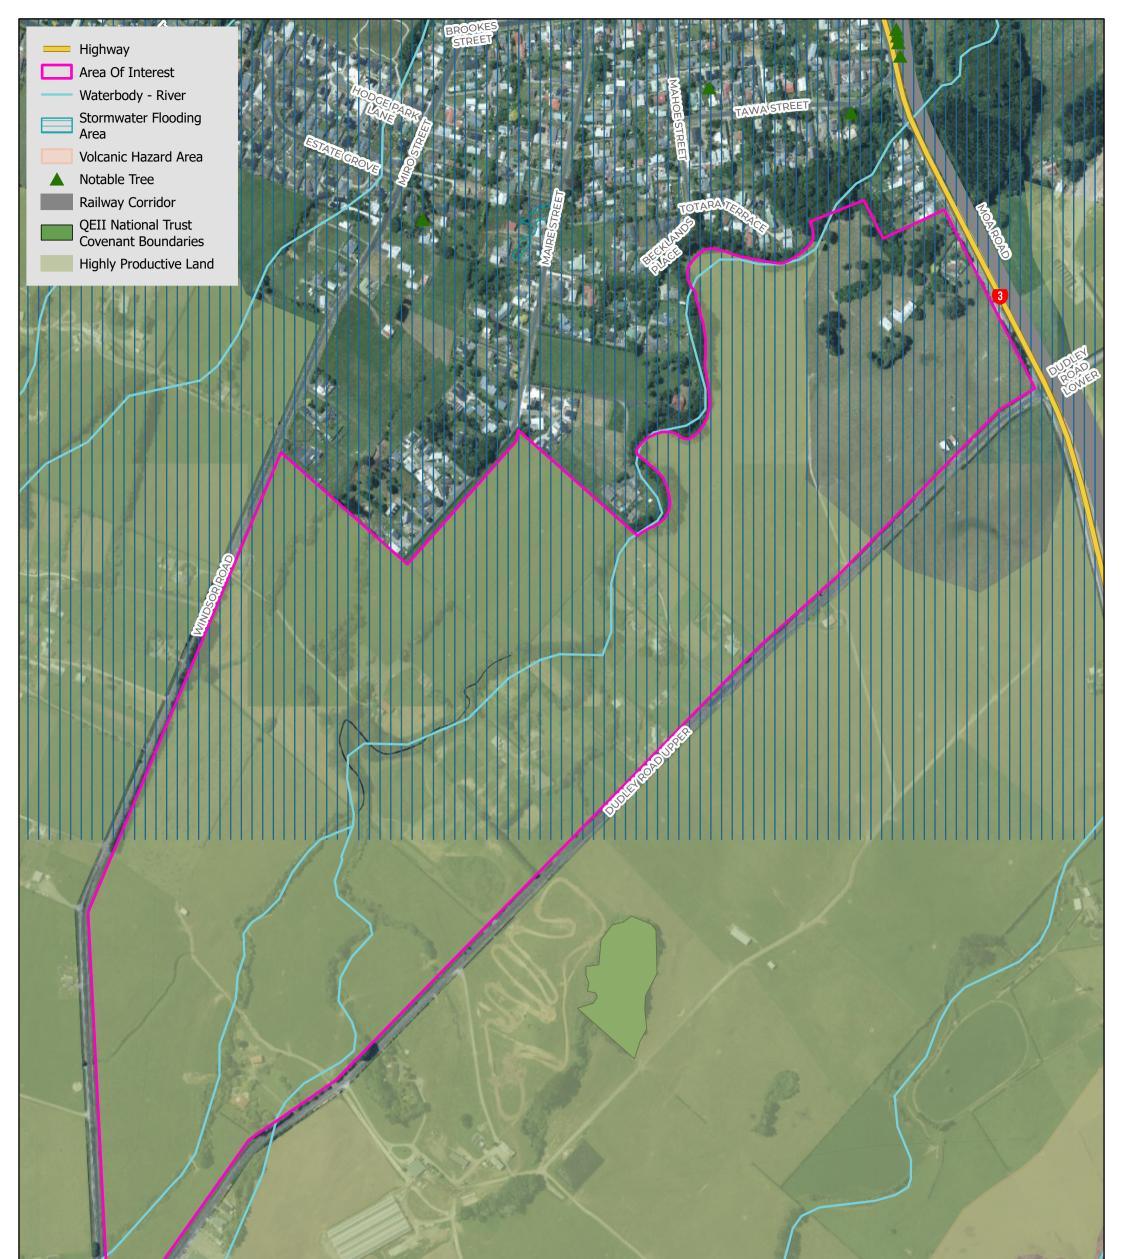

|                        |          |                           |         |                                                                                                                                                                                                          |                  |                             |                   | APPEN                | IDIX 3               | : EVAL                                              | UATIO | ON CRI         | TERIA      | 1         |        |        |                               |                   |
|------------------------|----------|---------------------------|---------|----------------------------------------------------------------------------------------------------------------------------------------------------------------------------------------------------------|------------------|-----------------------------|-------------------|----------------------|----------------------|-----------------------------------------------------|-------|----------------|------------|-----------|--------|--------|-------------------------------|-------------------|
| <b>KEY:</b>            |          |                           |         | <ul> <li>* = Aligns with the matter for consideration but<br/>there are features within the Scheduled<br/>Features and Protected Land category and the<br/>Hazards and Risks category present</li> </ul> |                  |                             |                   |                      |                      | = Somewhat aligns with the matter for consideration |       |                |            |           |        |        |                               |                   |
|                        | Landform | Highly Productive<br>Land |         | Schedule                                                                                                                                                                                                 | d Features       | Features and Protected Land |                   |                      | Hazards and<br>Risks |                                                     |       | Infrastructure |            |           |        |        | ning                          |                   |
| SPATIAL<br>SCENARIOS   |          |                           | Coastal | ONF/<br>ONL                                                                                                                                                                                              | Public<br>Access | Biodiversity                | Ancestral<br>Land | Historic<br>Heritage | Natural<br>Hazards   | Hazardous<br>Substances                             | Water | Stormwater     | Wastewater | Transport | Social | Centre | Significant<br>Infrastructure | Contiguous Zoning |
| URBAN INTENSIFICATIO   | N FOCUS  | GRZ>N                     | /IRZ)   | 1                                                                                                                                                                                                        | 1                | 1                           | 1                 | 1                    | -                    | L                                                   |       | 1              | 1          | -         | -      | 1      | 1                             | 1                 |
| - Spotswood            |          |                           | *       |                                                                                                                                                                                                          |                  |                             |                   |                      |                      |                                                     |       |                |            |           |        |        |                               |                   |
| - Blagdon              |          |                           | *       |                                                                                                                                                                                                          |                  |                             | *                 | *                    | *                    |                                                     |       |                |            |           |        |        |                               |                   |
| - Lynmouth             |          |                           |         |                                                                                                                                                                                                          |                  |                             |                   |                      |                      |                                                     |       |                |            |           |        |        |                               |                   |
| - Whalers Gate         |          |                           |         |                                                                                                                                                                                                          |                  |                             |                   |                      |                      |                                                     |       |                |            |           |        |        |                               |                   |
| - Upper Westown        |          |                           | *       |                                                                                                                                                                                                          |                  |                             | *                 | *                    | *                    |                                                     |       |                |            |           |        |        |                               |                   |
| - Hurdon               |          |                           |         |                                                                                                                                                                                                          |                  |                             |                   |                      |                      |                                                     |       |                |            |           |        |        |                               |                   |
| - Lower Westown        |          |                           |         |                                                                                                                                                                                                          |                  |                             |                   | *                    | *                    |                                                     |       |                |            |           |        |        |                               |                   |
| - Westown              |          |                           | *       |                                                                                                                                                                                                          |                  |                             |                   | *                    | *                    |                                                     |       |                |            |           |        |        |                               |                   |
| - Frankleigh Park      |          |                           | *       |                                                                                                                                                                                                          |                  |                             |                   | *                    | *                    |                                                     |       |                |            |           |        |        |                               |                   |
| - Lower Vogeltown      |          |                           |         |                                                                                                                                                                                                          |                  |                             | *                 | *                    | *                    |                                                     |       |                |            |           |        |        |                               |                   |
| - Vogeltown            |          |                           | *       |                                                                                                                                                                                                          |                  |                             |                   | *                    | *                    |                                                     |       |                |            |           |        |        |                               |                   |
| - Upper Vogeltown      |          |                           | *       |                                                                                                                                                                                                          |                  |                             |                   |                      | *                    |                                                     |       |                |            |           |        |        |                               |                   |
| - Brooklands           |          |                           |         |                                                                                                                                                                                                          |                  |                             |                   | *                    | *                    |                                                     |       |                |            |           |        |        |                               |                   |
| - Welbourn             |          |                           |         |                                                                                                                                                                                                          |                  |                             |                   | *                    |                      |                                                     |       |                |            |           |        |        |                               |                   |
| - Strandon             |          |                           |         |                                                                                                                                                                                                          |                  |                             |                   | *                    | *                    |                                                     |       |                |            |           |        |        |                               |                   |
| - Lower Merrilands     |          |                           | *       |                                                                                                                                                                                                          |                  |                             | *                 | *                    |                      |                                                     |       |                |            |           |        |        |                               |                   |
| - Merrilands           |          |                           |         |                                                                                                                                                                                                          | *                |                             |                   | *                    |                      |                                                     |       |                |            |           |        |        |                               |                   |
| - Fitzroy              |          |                           |         |                                                                                                                                                                                                          |                  |                             |                   |                      | *                    |                                                     |       |                |            |           |        |        |                               |                   |
| - Bell Block           |          |                           | *       |                                                                                                                                                                                                          |                  |                             | *                 | *                    |                      |                                                     |       |                |            |           |        |        |                               |                   |
| - Waitara              |          |                           |         |                                                                                                                                                                                                          |                  |                             | *                 | *                    |                      |                                                     |       |                |            |           |        |        |                               |                   |
| GREENFIELD FOCUS (RP   | ROZ>GR   | Z)                        |         |                                                                                                                                                                                                          |                  |                             |                   |                      |                      |                                                     |       |                |            |           |        |        |                               |                   |
| - Carrington North     |          |                           |         |                                                                                                                                                                                                          | *                |                             |                   |                      |                      |                                                     |       |                |            |           |        |        |                               |                   |
| - Carrington South     |          |                           |         |                                                                                                                                                                                                          | *                |                             |                   | *                    |                      |                                                     |       |                |            |           |        |        |                               |                   |
| - Bell Block North     |          |                           | *       |                                                                                                                                                                                                          |                  |                             |                   |                      |                      |                                                     |       |                |            |           |        |        |                               |                   |
| - Bell Block South     |          |                           | *       |                                                                                                                                                                                                          |                  |                             | *                 | *                    | *                    |                                                     |       |                |            |           |        |        |                               |                   |
| - Inglewood South West |          |                           | *       |                                                                                                                                                                                                          |                  |                             |                   |                      |                      |                                                     |       |                |            |           |        |        |                               |                   |
| - Inglewood South East |          |                           | *       |                                                                                                                                                                                                          |                  |                             |                   |                      |                      |                                                     |       |                |            |           |        |        |                               |                   |
| - Waitara West         |          |                           | *       |                                                                                                                                                                                                          |                  |                             |                   |                      |                      |                                                     |       |                |            |           |        |        |                               |                   |
| - Waitara South West   |          |                           |         |                                                                                                                                                                                                          |                  |                             | *                 | *                    |                      |                                                     |       |                |            |           |        |        |                               |                   |
| - Waitara South East   |          |                           | *       |                                                                                                                                                                                                          |                  |                             | *                 | *                    |                      |                                                     |       |                |            |           |        |        |                               |                   |
| - Lepperton South West |          |                           |         |                                                                                                                                                                                                          |                  |                             |                   |                      |                      |                                                     |       |                |            |           |        |        |                               |                   |
| - Lepperton South East |          |                           |         |                                                                                                                                                                                                          |                  |                             |                   |                      |                      |                                                     |       |                |            |           |        |        |                               |                   |
| - Urenui West          |          |                           | *       |                                                                                                                                                                                                          |                  |                             | *                 | *                    |                      |                                                     |       |                |            |           |        |        |                               |                   |