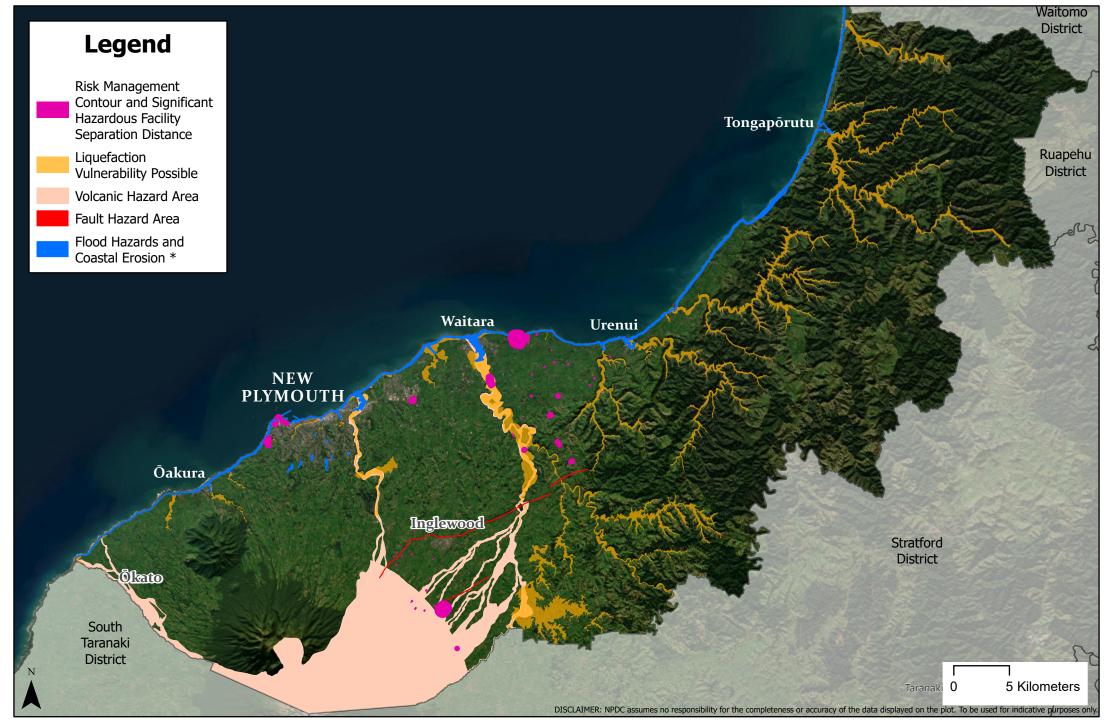

\* Flood Detention Area/Spillway, Flood Plain, Coastal Erosion Hazard Area and Coastal Flooding Hazard Area

Appendix 2 - Hazards and Risks Hazards and Risks in New Plymouth District

\*Public and private land protected by the Conservation Act 1987, National Parks Act 1980, Reserves Act 1977 or QEII National Trust. **Appendix 2 - Natural Environment features** Known natural environment features in New Plymouth District