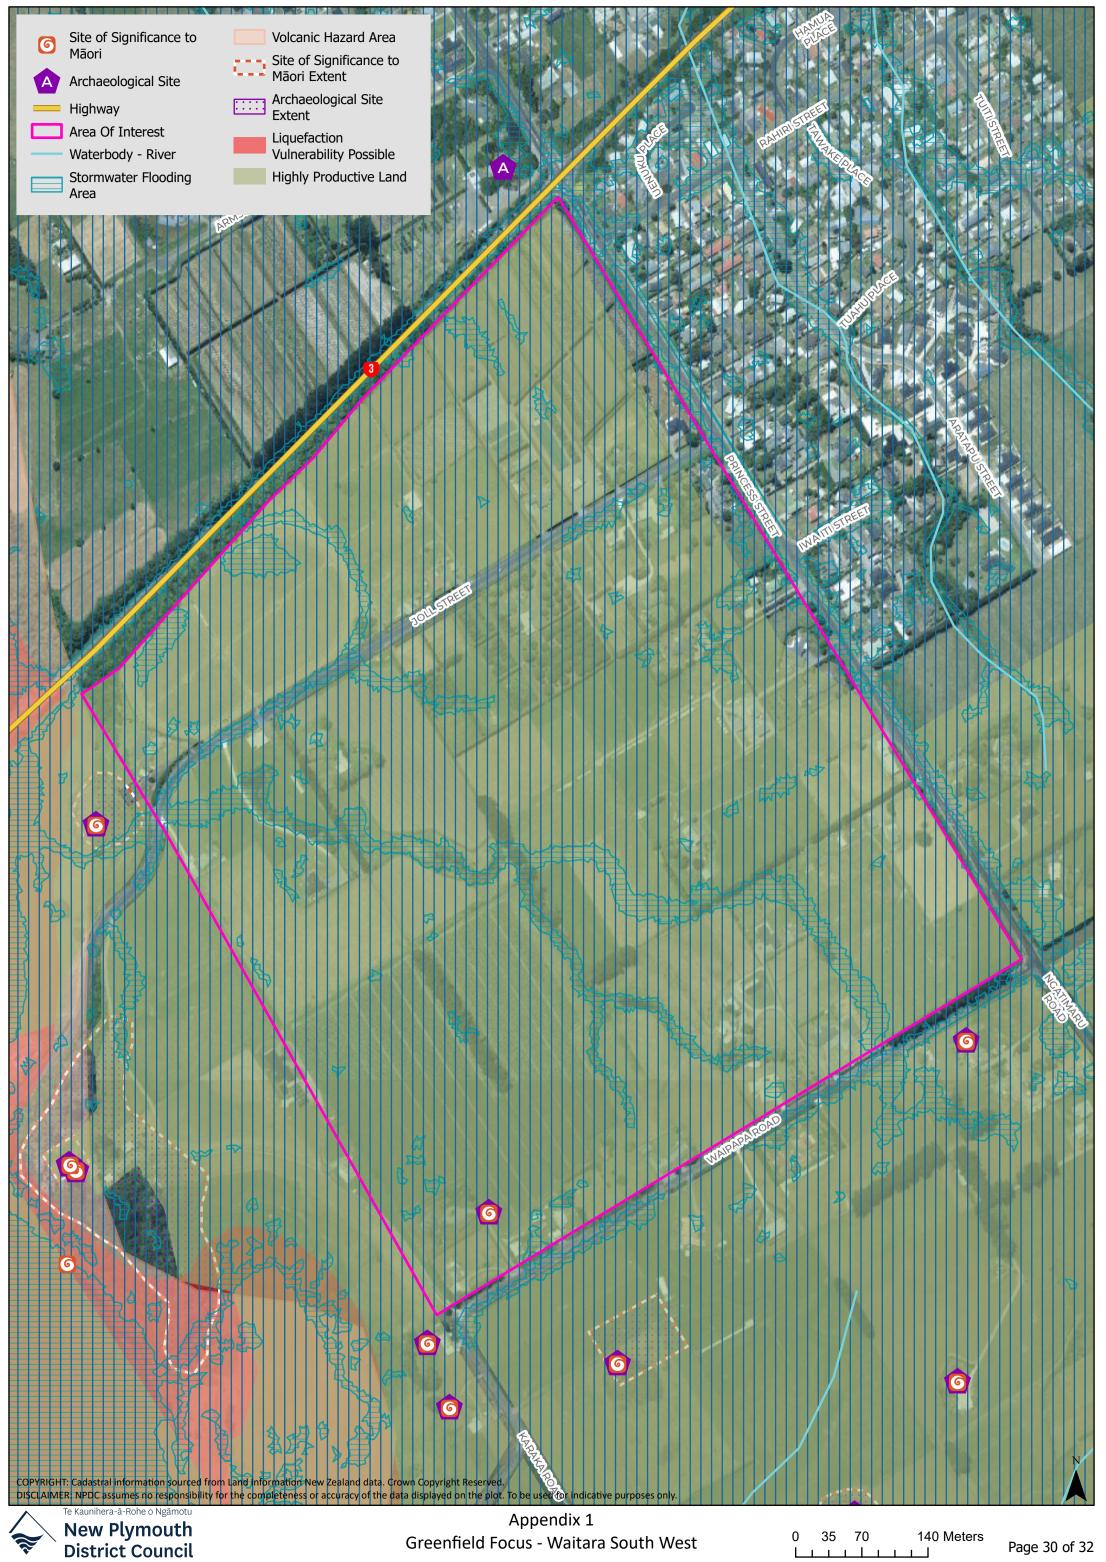

 Counting:
 New Description of the data data control copyright Reset.

Appendix 1 Greenfield Focus - Waitara West

0 70 140 280 Meters

Page 29 of 32

Appendix 1 Greenfield Focus - Urenui West

0 20 40 80 Meters