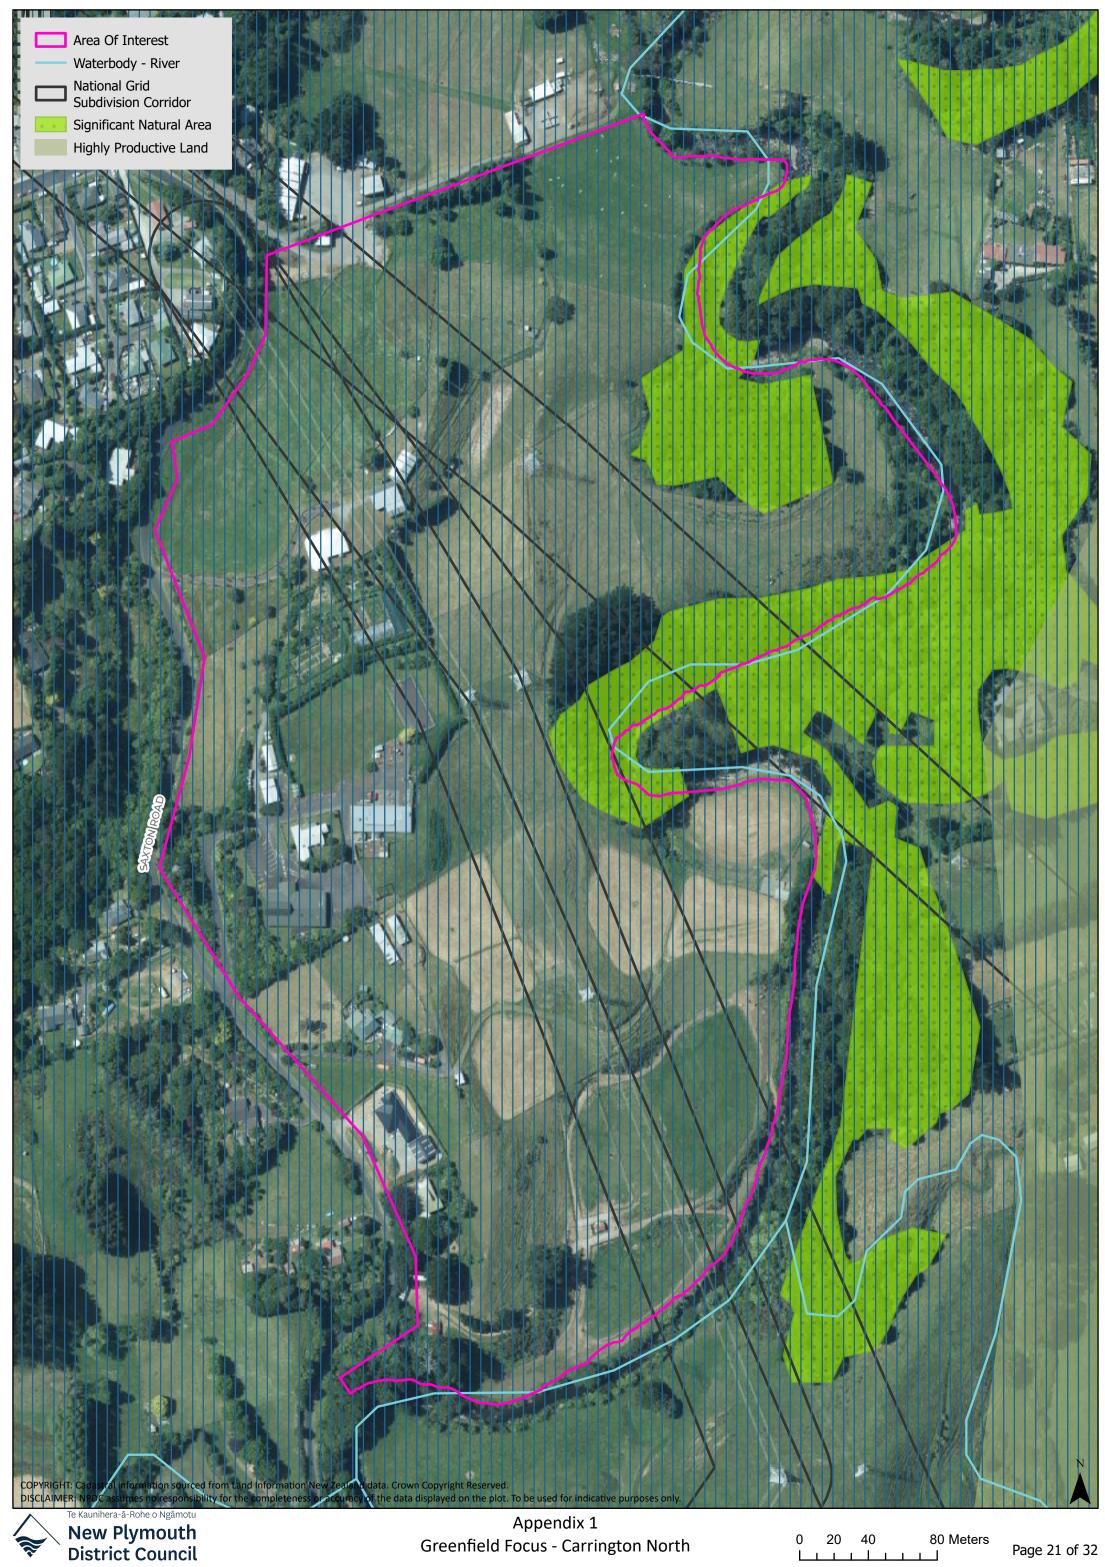

Appendix 1 Urban Intensification Focus - Strandon

0 30 60 120 Meters

Page 17 of 32









Appendix 1 Urban Intensification Focus - Bell Block

0 50 100 200 Meters

Page 19 of 32

















COPYRIGHT: Cadastral information sourced from Land Information New Zealand data. Crown Copyright Reserved. DISCLAIMER: NPDC assumes no responsibility for the completeness or accuracy of the data displayed on the plot. To be used for indicative purposes only.



Appendix 1 Greenfield Focus - Inglewood South East

0 50 100 200 Meters







COPYRIGHT: Cadastral information sourced from Land Information New Zealand data. Crown Copyright Reserved. DISCLAIMER: NPDC assumes no responsibility for the completeness or accuracy of the data displayed on the plot. To be used for indicative purposes only. Te Kaunihera-â-Rohe o Ngămotu Appendix 1



Appendix 1 Greenfield Focus - Lepperton South East

0 10 20 40 Meters

Page 28 of 32



 OP/Ref:
 Catastral information New Zealand data. Crow