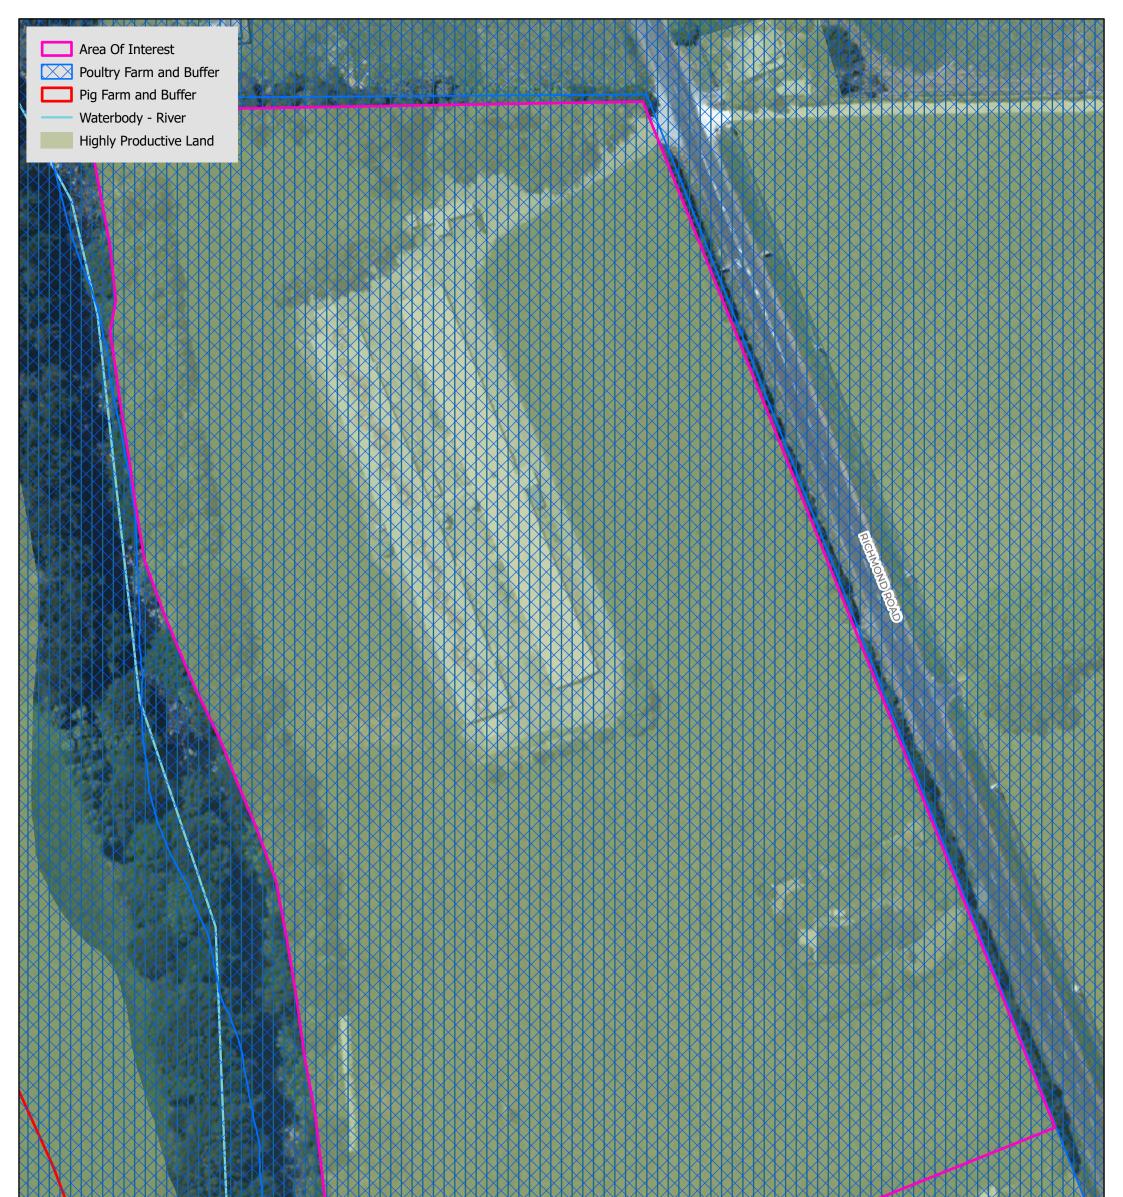

|                        |          |                           |         |                                                                                                                                                                                                          |                  |                             |                   | APPEN                | IDIX 3               | : EVAL                                              | UATIO | ON CRI         | TERIA      | 1         |        |        |                               |                   |
|------------------------|----------|---------------------------|---------|----------------------------------------------------------------------------------------------------------------------------------------------------------------------------------------------------------|------------------|-----------------------------|-------------------|----------------------|----------------------|-----------------------------------------------------|-------|----------------|------------|-----------|--------|--------|-------------------------------|-------------------|
| <b>KEY:</b>            |          |                           |         | <ul> <li>* = Aligns with the matter for consideration but<br/>there are features within the Scheduled<br/>Features and Protected Land category and the<br/>Hazards and Risks category present</li> </ul> |                  |                             |                   |                      |                      | = Somewhat aligns with the matter for consideration |       |                |            |           |        |        |                               |                   |
|                        | Landform | Highly Productive<br>Land |         | Schedule                                                                                                                                                                                                 | d Features       | Features and Protected Land |                   |                      | Hazards and<br>Risks |                                                     |       | Infrastructure |            |           |        |        | ning                          |                   |
| SPATIAL<br>SCENARIOS   |          |                           | Coastal | ONF/<br>ONL                                                                                                                                                                                              | Public<br>Access | Biodiversity                | Ancestral<br>Land | Historic<br>Heritage | Natural<br>Hazards   | Hazardous<br>Substances                             | Water | Stormwater     | Wastewater | Transport | Social | Centre | Significant<br>Infrastructure | Contiguous Zoning |
| URBAN INTENSIFICATIO   | N FOCUS  | GRZ>N                     | /IRZ)   | 1                                                                                                                                                                                                        | 1                | 1                           | 1                 | 1                    | -                    | L                                                   |       | 1              | 1          | -         | -      | 1      | 1                             | 1                 |
| - Spotswood            |          |                           | *       |                                                                                                                                                                                                          |                  |                             |                   |                      |                      |                                                     |       |                |            |           |        |        |                               |                   |
| - Blagdon              |          |                           | *       |                                                                                                                                                                                                          |                  |                             | *                 | *                    | *                    |                                                     |       |                |            |           |        |        |                               |                   |
| - Lynmouth             |          |                           |         |                                                                                                                                                                                                          |                  |                             |                   |                      |                      |                                                     |       |                |            |           |        |        |                               |                   |
| - Whalers Gate         |          |                           |         |                                                                                                                                                                                                          |                  |                             |                   |                      |                      |                                                     |       |                |            |           |        |        |                               |                   |
| - Upper Westown        |          |                           | *       |                                                                                                                                                                                                          |                  |                             | *                 | *                    | *                    |                                                     |       |                |            |           |        |        |                               |                   |
| - Hurdon               |          |                           |         |                                                                                                                                                                                                          |                  |                             |                   |                      |                      |                                                     |       |                |            |           |        |        |                               |                   |
| - Lower Westown        |          |                           |         |                                                                                                                                                                                                          |                  |                             |                   | *                    | *                    |                                                     |       |                |            |           |        |        |                               |                   |
| - Westown              |          |                           | *       |                                                                                                                                                                                                          |                  |                             |                   | *                    | *                    |                                                     |       |                |            |           |        |        |                               |                   |
| - Frankleigh Park      |          |                           | *       |                                                                                                                                                                                                          |                  |                             |                   | *                    | *                    |                                                     |       |                |            |           |        |        |                               |                   |
| - Lower Vogeltown      |          |                           |         |                                                                                                                                                                                                          |                  |                             | *                 | *                    | *                    |                                                     |       |                |            |           |        |        |                               |                   |
| - Vogeltown            |          |                           | *       |                                                                                                                                                                                                          |                  |                             |                   | *                    | *                    |                                                     |       |                |            |           |        |        |                               |                   |
| - Upper Vogeltown      |          |                           | *       |                                                                                                                                                                                                          |                  |                             |                   |                      | *                    |                                                     |       |                |            |           |        |        |                               |                   |
| - Brooklands           |          |                           |         |                                                                                                                                                                                                          |                  |                             |                   | *                    | *                    |                                                     |       |                |            |           |        |        |                               |                   |
| - Welbourn             |          |                           |         |                                                                                                                                                                                                          |                  |                             |                   | *                    |                      |                                                     |       |                |            |           |        |        |                               |                   |
| - Strandon             |          |                           |         |                                                                                                                                                                                                          |                  |                             |                   | *                    | *                    |                                                     |       |                |            |           |        |        |                               |                   |
| - Lower Merrilands     |          |                           | *       |                                                                                                                                                                                                          |                  |                             | *                 | *                    |                      |                                                     |       |                |            |           |        |        |                               |                   |
| - Merrilands           |          |                           |         |                                                                                                                                                                                                          | *                |                             |                   | *                    |                      |                                                     |       |                |            |           |        |        |                               |                   |
| - Fitzroy              |          |                           |         |                                                                                                                                                                                                          |                  |                             |                   |                      | *                    |                                                     |       |                |            |           |        |        |                               |                   |
| - Bell Block           |          |                           | *       |                                                                                                                                                                                                          |                  |                             | *                 | *                    |                      |                                                     |       |                |            |           |        |        |                               |                   |
| - Waitara              |          |                           |         |                                                                                                                                                                                                          |                  |                             | *                 | *                    |                      |                                                     |       |                |            |           |        |        |                               |                   |
| GREENFIELD FOCUS (RP   | ROZ>GR   | Z)                        |         |                                                                                                                                                                                                          |                  |                             |                   |                      |                      |                                                     |       |                |            |           |        |        |                               |                   |
| - Carrington North     |          |                           |         |                                                                                                                                                                                                          | *                |                             |                   |                      |                      |                                                     |       |                |            |           |        |        |                               |                   |
| - Carrington South     |          |                           |         |                                                                                                                                                                                                          | *                |                             |                   | *                    |                      |                                                     |       |                |            |           |        |        |                               |                   |
| - Bell Block North     |          |                           | *       |                                                                                                                                                                                                          |                  |                             |                   |                      |                      |                                                     |       |                |            |           |        |        |                               |                   |
| - Bell Block South     |          |                           | *       |                                                                                                                                                                                                          |                  |                             | *                 | *                    | *                    |                                                     |       |                |            |           |        |        |                               |                   |
| - Inglewood South West |          |                           | *       |                                                                                                                                                                                                          |                  |                             |                   |                      |                      |                                                     |       |                |            |           |        |        |                               |                   |
| - Inglewood South East |          |                           | *       |                                                                                                                                                                                                          |                  |                             |                   |                      |                      |                                                     |       |                |            |           |        |        |                               |                   |
| - Waitara West         |          |                           | *       |                                                                                                                                                                                                          |                  |                             |                   |                      |                      |                                                     |       |                |            |           |        |        |                               |                   |
| - Waitara South West   |          |                           |         |                                                                                                                                                                                                          |                  |                             | *                 | *                    |                      |                                                     |       |                |            |           |        |        |                               |                   |
| - Waitara South East   |          |                           | *       |                                                                                                                                                                                                          |                  |                             | *                 | *                    |                      |                                                     |       |                |            |           |        |        |                               |                   |
| - Lepperton South West |          |                           |         |                                                                                                                                                                                                          |                  |                             |                   |                      |                      |                                                     |       |                |            |           |        |        |                               |                   |
| - Lepperton South East |          |                           |         |                                                                                                                                                                                                          |                  |                             |                   |                      |                      |                                                     |       |                |            |           |        |        |                               |                   |
| - Urenui West          |          |                           | *       |                                                                                                                                                                                                          |                  |                             | *                 | *                    |                      |                                                     |       |                |            |           |        |        |                               |                   |