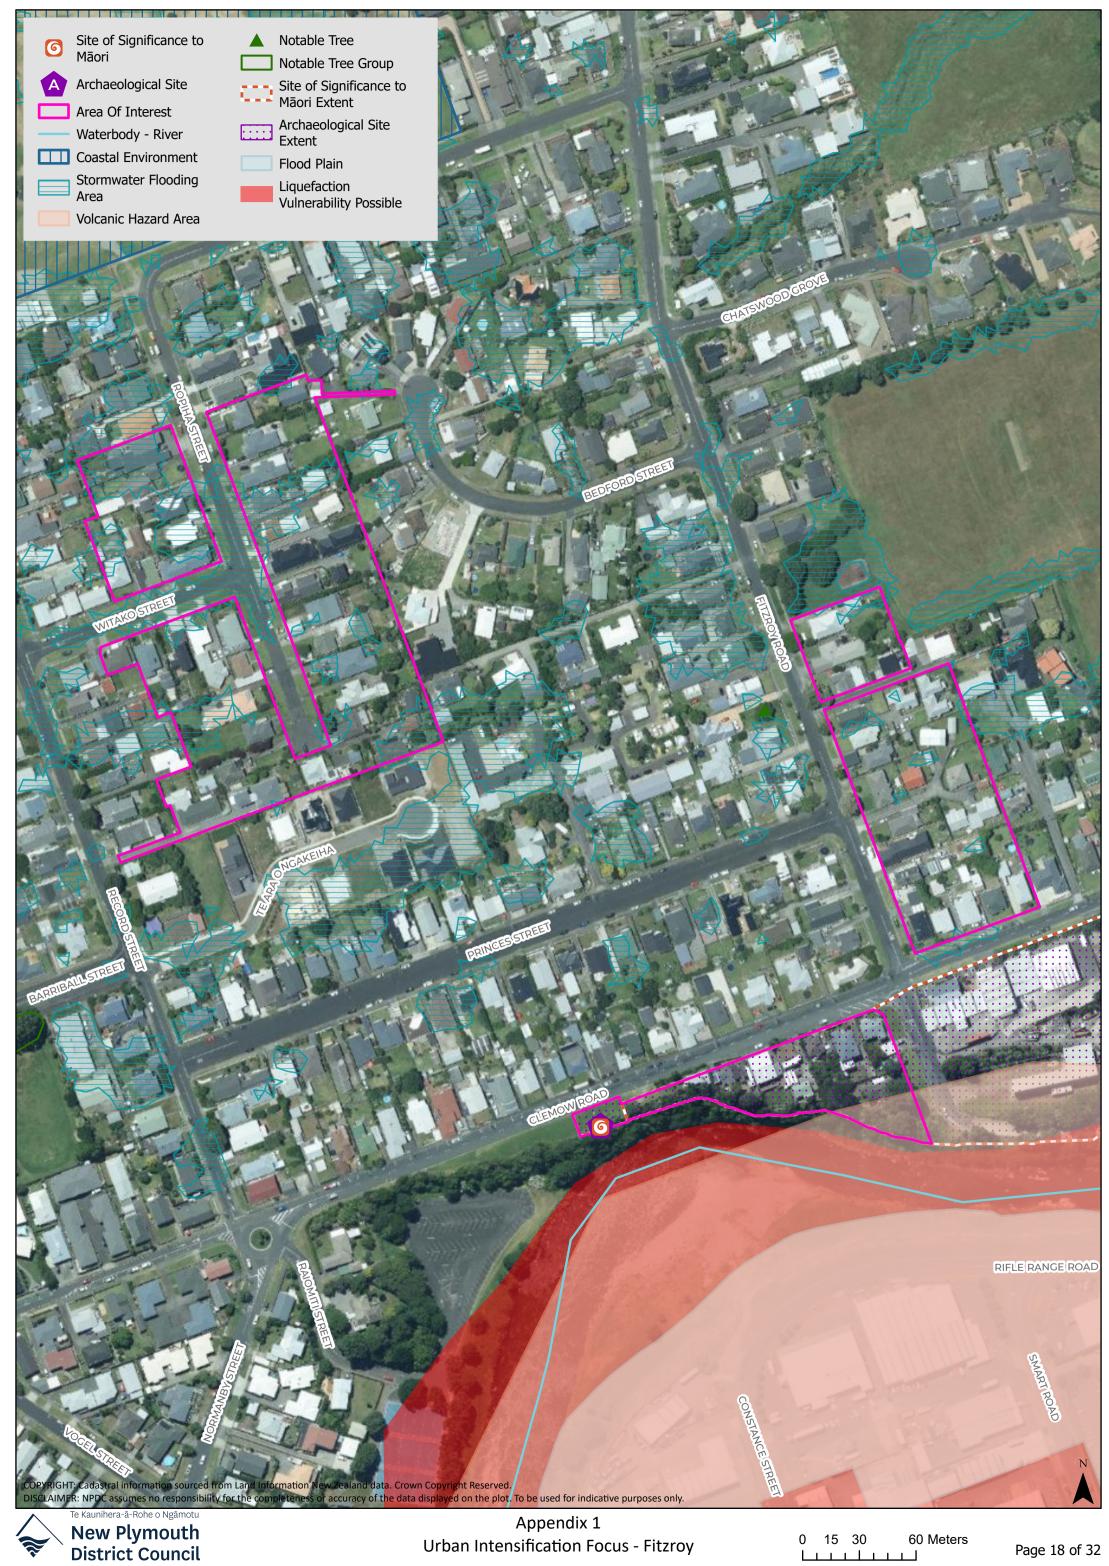

Appendix 1 Urban Intensification Focus - Strandon

0 30 60 120 Meters

Page 17 of 32

Appendix 1 Urban Intensification Focus - Bell Block

0 50 100 200 Meters

Page 19 of 32

COPYRIGHT: Cadastral information sourced from Land Information New Zealand data. Crown Copyright Reserved. DISCLAIMER: NPDC assumes no responsibility for the completeness or accuracy of the data displayed on the plot. To be used for indicative purposes only.