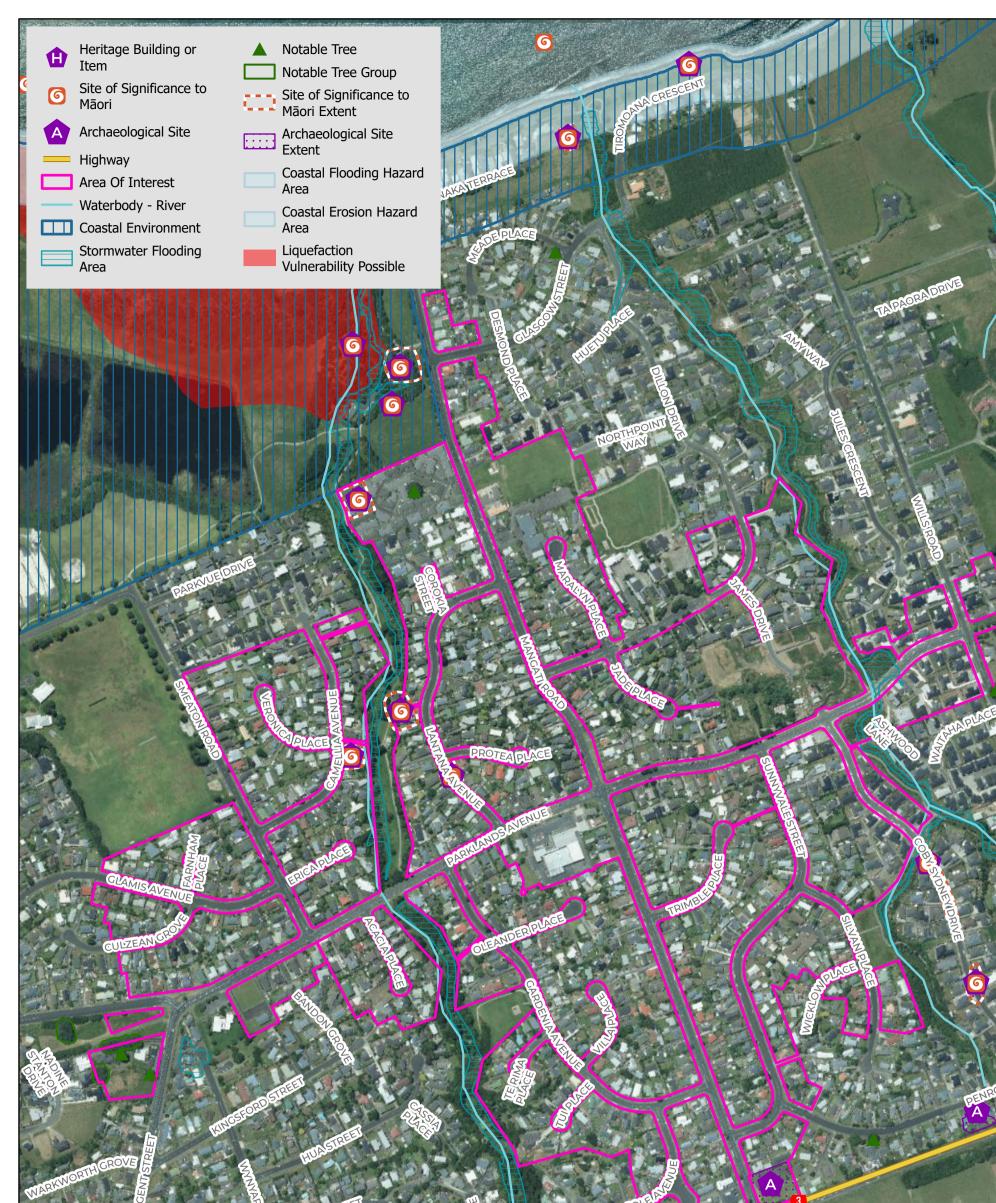

Appendix 1 Urban Intensification Focus - Strandon

0 30 60 120 Meters

Page 17 of 32









Appendix 1 Urban Intensification Focus - Bell Block

0 50 100 200 Meters

Page 19 of 32

















COPYRIGHT: Cadastral information sourced from Land Information New Zealand data. Crown Copyright Reserved. DISCLAIMER: NPDC assumes no responsibility for the completeness or accuracy of the data displayed on the plot. To be used for indicative purposes only.



Appendix 1 Greenfield Focus - Inglewood South East

0 50 100 200 Meters







COPYRIGHT: Cadastral information sourced from Land Information New Zealand data. Crown Copyright Reserved. DISCLAIMER: NPDC assumes no responsibility for the completeness or accuracy of the data displayed on the plot. To be used for indicative purposes only. Te Kaunihera-â-Rohe o Ngămotu Appendix 1



Appendix 1 Greenfield Focus - Lepperton South