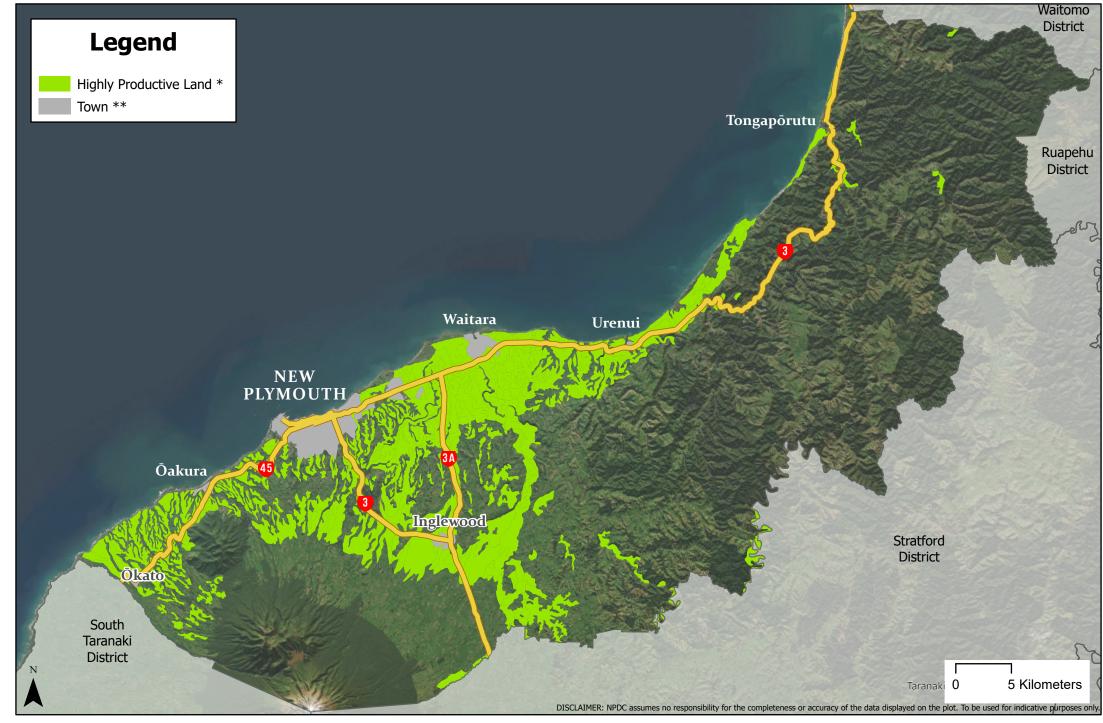

Page 32 of 32

\*NZLRI Land Use Capability 2021, LUC Class = 1, 2 & 3 \* \*NZLRI Land Use Capability 2021, LUC Class = town **Appendix 2 - Highly Productive Land** Highly productive land in New Plymouth District