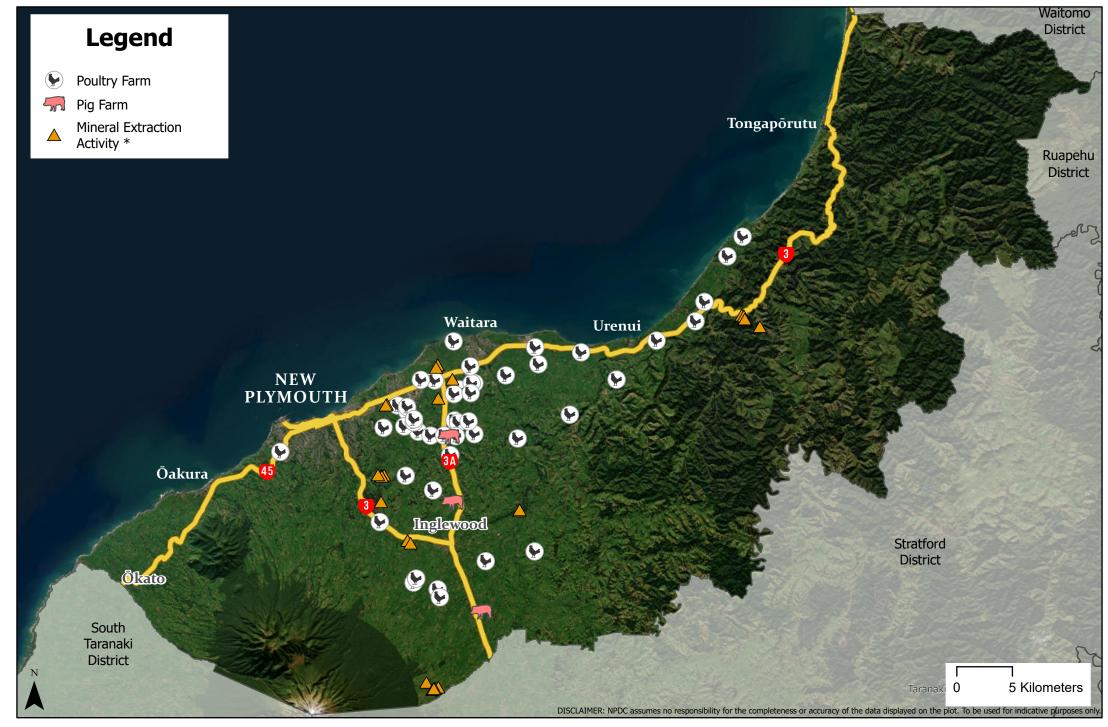

**Appendix 2 - Rivers** 

\*TRC Resource Consent for Mining Extraction (excl. hydrocarbon)

**Appendix 2 - Reverse Sensitivity** 

Existing activities in NP District which may result in reverse sensitivity effects if development occurs adjacent