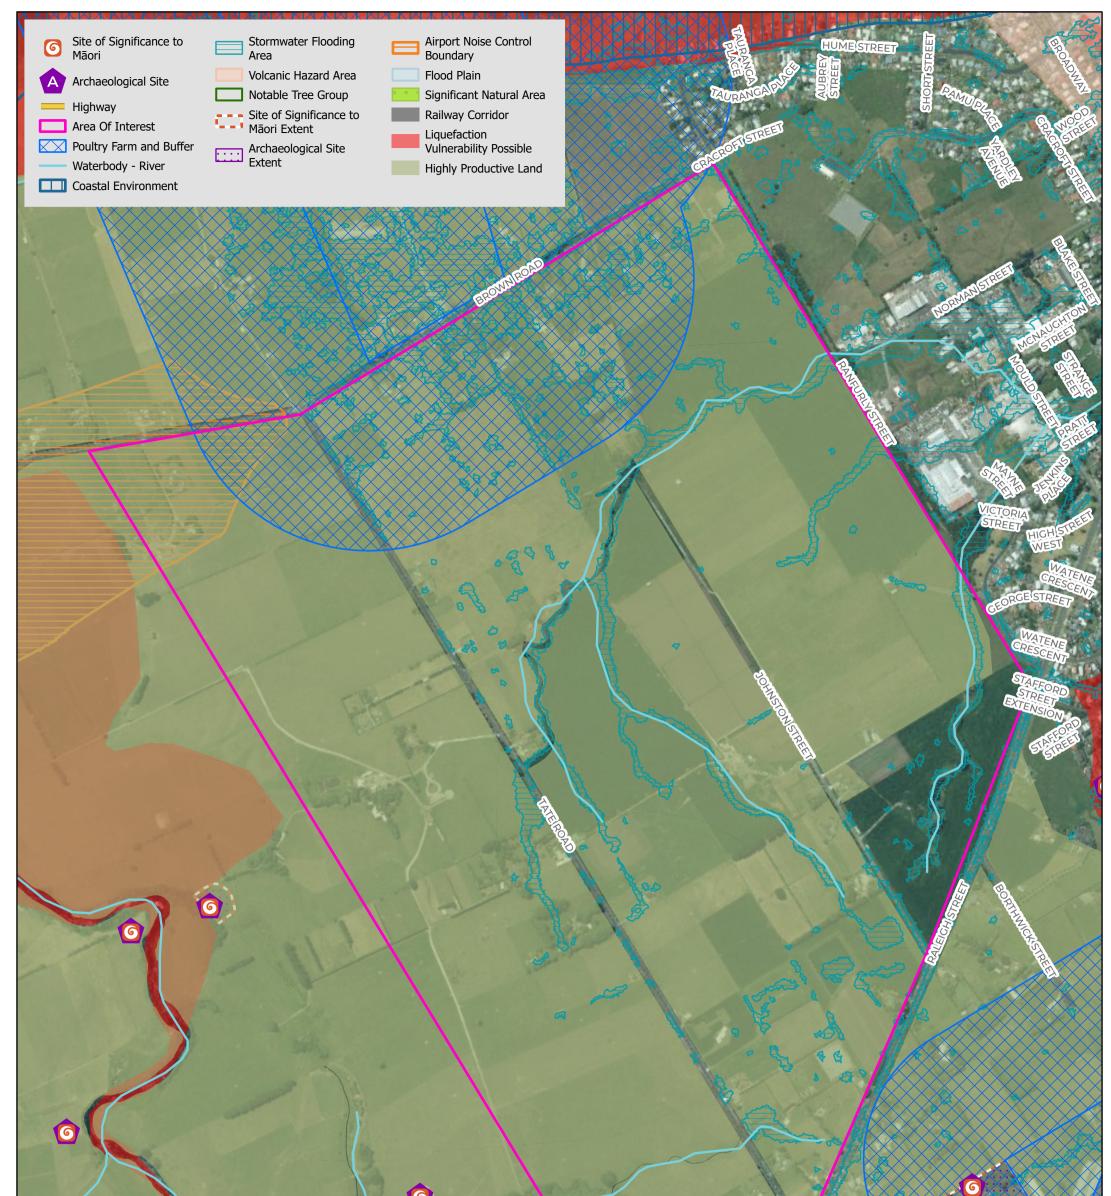

cus - Bell Block

0 50 100 200 Meters

Page 19 of 32

















COPYRIGHT: Cadastral information sourced from Land Information New Zealand data. Crown Copyright Reserved. DISCLAIMER: NPDC assumes no responsibility for the completeness or accuracy of the data displayed on the plot. To be used for indicative purposes only.



Appendix 1 Greenfield Focus - Inglewood South East

0 50 100 200 Meters







COPYRIGHT: Cadastral information sourced from Land Information New Zealand data. Crown Copyright Reserved. DISCLAIMER: NPDC assumes no responsibility for the completeness or accuracy of the data displayed on the plot. To be used for indicative purposes only. Te Kaunihera-â-Rohe o Ngămotu Appendix 1



Appendix 1 Greenfield Focus - Lepperton South East

0 10 20 40 Meters

Page 28 of 32



 OP/Ref:
 Catastral information New Zealand data. Crown Copyright Reset.

 Counting:
 New Description of the data data control copyright Reset.

 Counting:
 New Description of the data data control copyright Reset.



Appendix 1 Greenfield Focus - Waitara West

0 70 140 280 Meters

Page 29 of 32









Appendix 1 Greenfield Focus - Urenui West

0 20 40 80 Meters

Page 32 of 32



\*NZLRI Land Use Capability 2021, LUC Class = 1, 2 & 3 \* \*NZLRI Land Use Capability 2021, LUC Class = town **Appendix 2 - Highly Productive Land** Highly productive land in New Plymouth District



\* Flood Detention Area/Spillway, Flood Plain, Coastal Erosion Hazard Area and Coastal Flooding Hazard Area

Appendix 2 - Hazards and Risks Hazards and Risks in New Plymouth District



\*Public and private land p