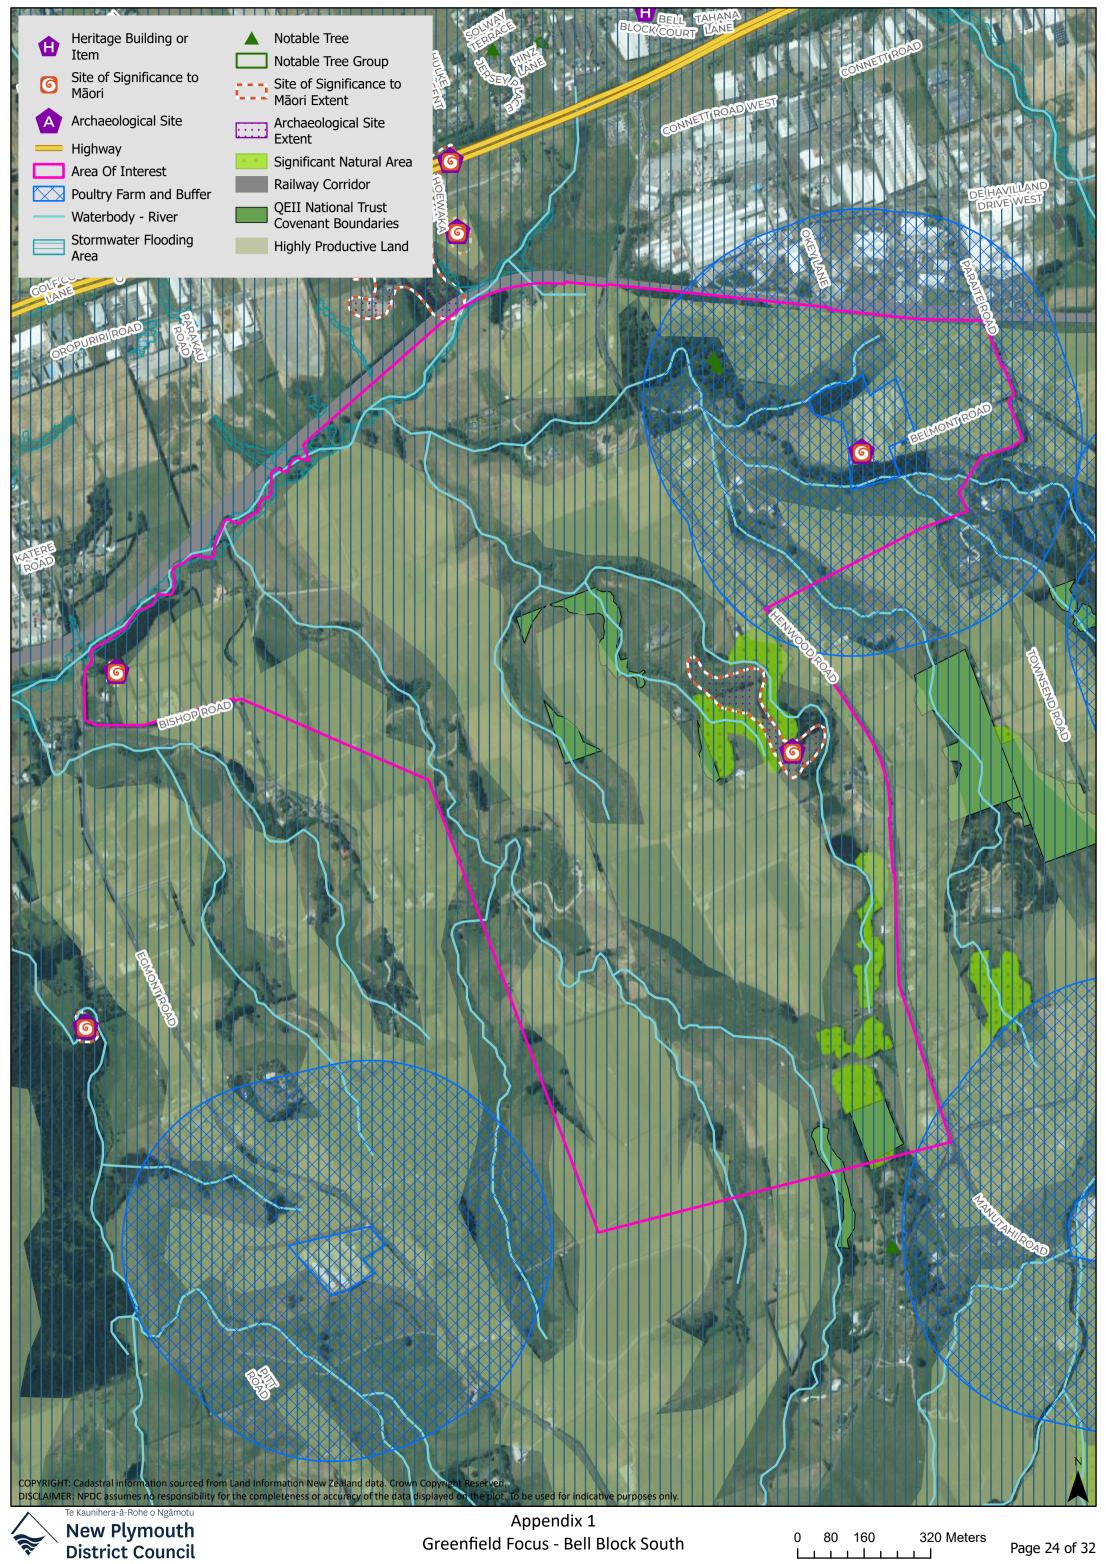

|                        |          |                           |         |                                                                                                                                                                                                          |                  |                             |                   | APPEN                | IDIX 3               | : EVAL                                              | UATIO | ON CRI         | TERIA      | 1         |        |        |                               |                   |
|------------------------|----------|---------------------------|---------|----------------------------------------------------------------------------------------------------------------------------------------------------------------------------------------------------------|------------------|-----------------------------|-------------------|----------------------|----------------------|-----------------------------------------------------|-------|----------------|------------|-----------|--------|--------|-------------------------------|-------------------|
| <b>KEY:</b>            |          |                           |         | <ul> <li>* = Aligns with the matter for consideration but<br/>there are features within the Scheduled<br/>Features and Protected Land category and the<br/>Hazards and Risks category present</li> </ul> |                  |                             |                   |                      |                      | = Somewhat aligns with the matter for consideration |       |                |            |           |        |        |                               |                   |
|                        | Landform | Highly Productive<br>Land |         | Schedule                                                                                                                                                                                                 | d Features       | Features and Protected Land |                   |                      | Hazards and<br>Risks |                                                     |       | Infrastructure |            |           |        |        | ning                          |                   |
| SPATIAL<br>SCENARIOS   |          |                           | Coastal | ONF/<br>ONL                                                                                                                                                                                              | Public<br>Access | Biodiversity                | Ancestral<br>Land | Historic<br>Heritage | Natural<br>Hazards   | Hazardous<br>Substances                             | Water | Stormwater     | Wastewater | Transport | Social | Centre | Significant<br>Infrastructure | Contiguous Zoning |
| URBAN INTENSIFICATIO   | N FOCUS  | GRZ>N                     | /IRZ)   | 1                                                                                                                                                                                                        | 1                | 1                           | 1                 | 1                    | -                    | L                                                   |       | 1              | 1          | -         | -      | 1      | 1                             | 1                 |
| - Spotswood            |          |                           | *       |                                                                                                                                                                                                          |                  |                             |                   |                      |                      |                                                     |       |                |            |           |        |        |                               |                   |
| - Blagdon              |          |                           | *       |                                                                                                                                                                                                          |                  |                             | *                 | *                    | *                    |                                                     |       |                |            |           |        |        |                               |                   |
| - Lynmouth             |          |                           |         |                                                                                                                                                                                                          |                  |                             |                   |                      |                      |                                                     |       |                |            |           |        |        |                               |                   |
| - Whalers Gate         |          |                           |         |                                                                                                                                                                                                          |                  |                             |                   |                      |                      |                                                     |       |                |            |           |        |        |                               |                   |
| - Upper Westown        |          |                           | *       |                                                                                                                                                                                                          |                  |                             | *                 | *                    | *                    |                                                     |       |                |            |           |        |        |                               |                   |
| - Hurdon               |          |                           |         |                                                                                                                                                                                                          |                  |                             |                   |                      |                      |                                                     |       |                |            |           |        |        |                               |                   |
| - Lower Westown        |          |                           |         |                                                                                                                                                                                                          |                  |                             |                   | *                    | *                    |                                                     |       |                |            |           |        |        |                               |                   |
| - Westown              |          |                           | *       |                                                                                                                                                                                                          |                  |                             |                   | *                    | *                    |                                                     |       |                |            |           |        |        |                               |                   |
| - Frankleigh Park      |          |                           | *       |                                                                                                                                                                                                          |                  |                             |                   | *                    | *                    |                                                     |       |                |            |           |        |        |                               |                   |
| - Lower Vogeltown      |          |                           |         |                                                                                                                                                                                                          |                  |                             | *                 | *                    | *                    |                                                     |       |                |            |           |        |        |                               |                   |
| - Vogeltown            |          |                           | *       |                                                                                                                                                                                                          |                  |                             |                   | *                    | *                    |                                                     |       |                |            |           |        |        |                               |                   |
| - Upper Vogeltown      |          |                           | *       |                                                                                                                                                                                                          |                  |                             |                   |                      | *                    |                                                     |       |                |            |           |        |        |                               |                   |
| - Brooklands           |          |                           |         |                                                                                                                                                                                                          |                  |                             |                   | *                    | *                    |                                                     |       |                |            |           |        |        |                               |                   |
| - Welbourn             |          |                           |         |                                                                                                                                                                                                          |                  |                             |                   | *                    |                      |                                                     |       |                |            |           |        |        |                               |                   |
| - Strandon             |          |                           |         |                                                                                                                                                                                                          |                  |                             |                   | *                    | *                    |                                                     |       |                |            |           |        |        |                               |                   |
| - Lower Merrilands     |          |                           | *       |                                                                                                                                                                                                          |                  |                             | *                 | *                    |                      |                                                     |       |                |            |           |        |        |                               |                   |
| - Merrilands           |          |                           |         |                                                                                                                                                                                                          | *                |                             |                   | *                    |                      |                                                     |       |                |            |           |        |        |                               |                   |
| - Fitzroy              |          |                           |         |                                                                                                                                                                                                          |                  |                             |                   |                      | *                    |                                                     |       |                |            |           |        |        |                               |                   |
| - Bell Block           |          |                           | *       |                                                                                                                                                                                                          |                  |                             | *                 | *                    |                      |                                                     |       |                |            |           |        |        |                               |                   |
| - Waitara              |          |                           |         |                                                                                                                                                                                                          |                  |                             | *                 | *                    |                      |                                                     |       |                |            |           |        |        |                               |                   |
| GREENFIELD FOCUS (RP   | ROZ>GR   | Z)                        |         |                                                                                                                                                                                                          |                  |                             |                   |                      |                      |                                                     |       |                |            |           |        |        |                               |                   |
| - Carrington North     |          |                           |         |                                                                                                                                                                                                          | *                |                             |                   |                      |                      |                                                     |       |                |            |           |        |        |                               |                   |
| - Carrington South     |          |                           |         |                                                                                                                                                                                                          | *                |                             |                   | *                    |                      |                                                     |       |                |            |           |        |        |                               |                   |
| - Bell Block North     |          |                           | *       |                                                                                                                                                                                                          |                  |                             |                   |                      |                      |                                                     |       |                |            |           |        |        |                               |                   |
| - Bell Block South     |          |                           | *       |                                                                                                                                                                                                          |                  |                             | *                 | *                    | *                    |                                                     |       |                |            |           |        |        |                               |                   |
| - Inglewood South West |          |                           | *       |                                                                                                                                                                                                          |                  |                             |                   |                      |                      |                                                     |       |                |            |           |        |        |                               |                   |
| - Inglewood South East |          |                           | *       |                                                                                                                                                                                                          |                  |                             |                   |                      |                      |                                                     |       |                |            |           |        |        |                               |                   |
| - Waitara West         |          |                           | *       |                                                                                                                                                                                                          |                  |                             |                   |                      |                      |                                                     |       |                |            |           |        |        |                               |                   |
| - Waitara South West   |          |                           |         |                                                                                                                                                                                                          |                  |                             | *                 | *                    |                      |                                                     |       |                |            |           |        |        |                               |                   |
| - Waitara South East   |          |                           | *       |                                                                                                                                                                                                          |                  |                             | *                 | *                    |                      |                                                     |       |                |            |           |        |        |                               |                   |
| - Lepperton South West |          |                           |         |                                                                                                                                                                                                          |                  |                             |                   |                      |                      |                                                     |       |                |            |           |        |        |                               |                   |
| - Lepperton South East |          |                           |         |                                                                                                                                                                                                          |                  |                             |                   |                      |                      |                                                     |       |                |            |           |        |        |                               |                   |
| - Urenui West          |          |                           | *       |                                                                                                                                                                                                          |                  |                             | *                 | *                    |                      |                                                     |       |                |            |           |        |        |                               |                   |