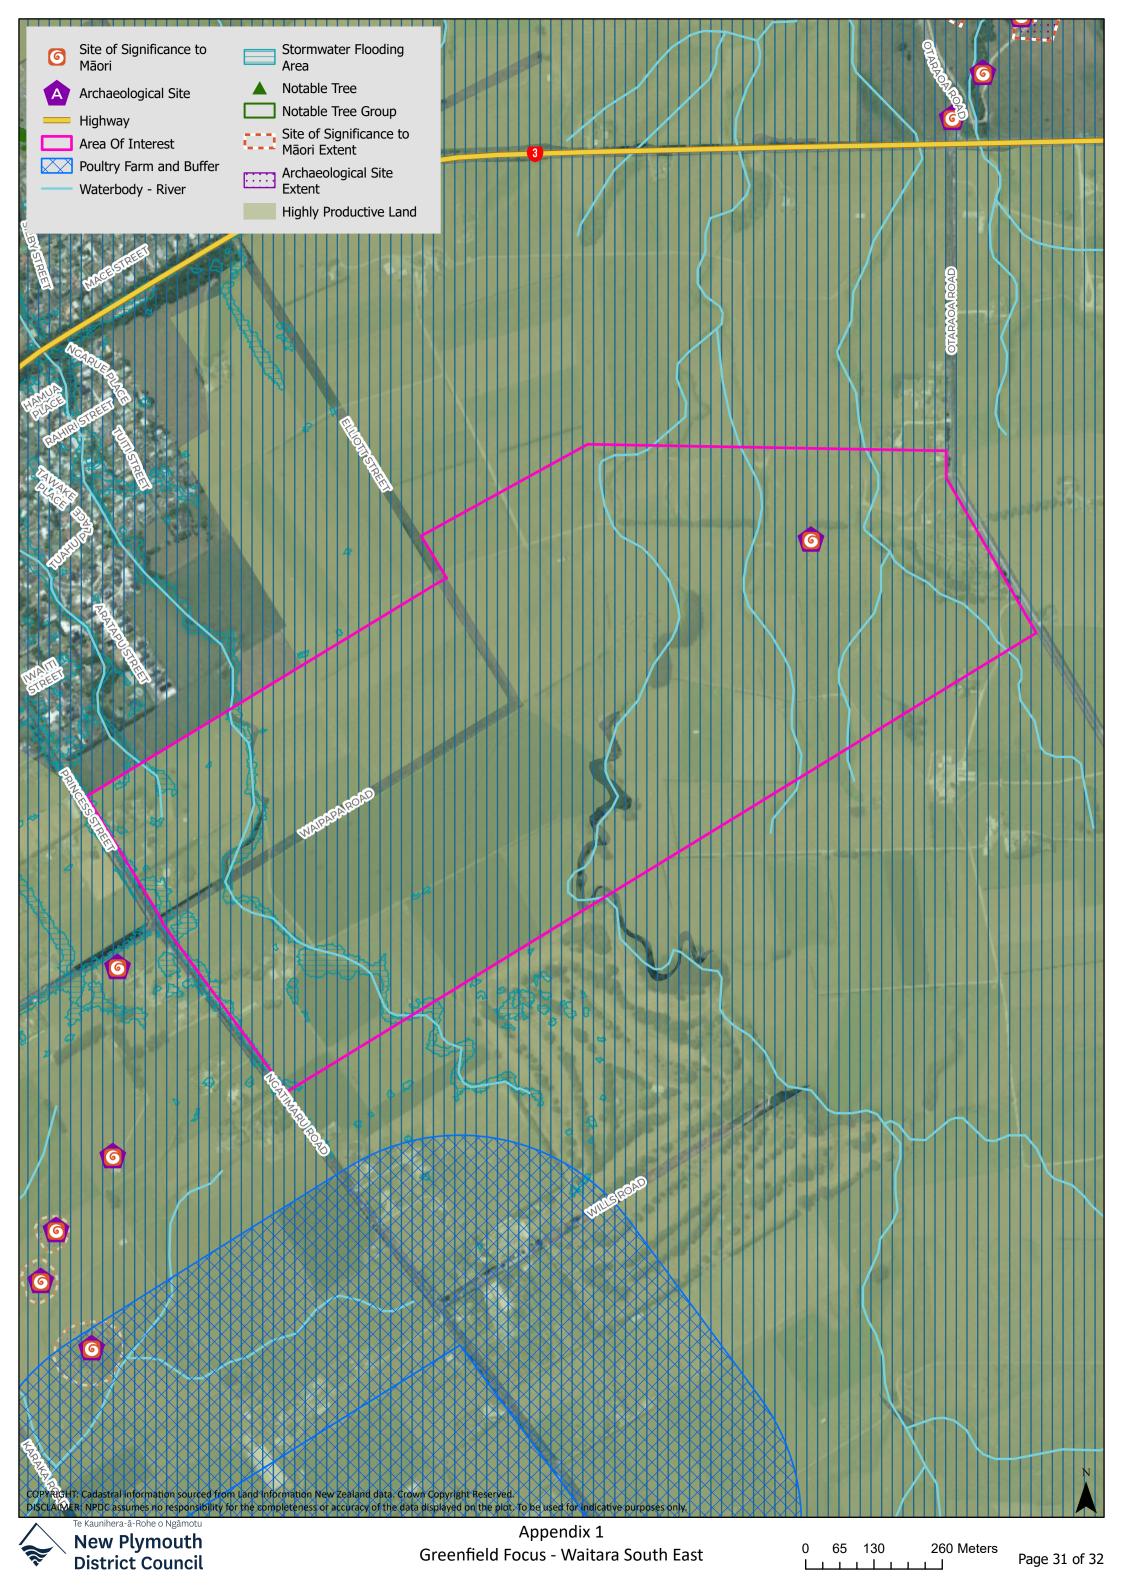

 Counting:
 New Description of the data data control copyright Reset.

Appendix 1 Greenfield Focus - Waitara West

0 70 140 280 Meters

Page 29 of 32

Appendix 1 Greenfield Focus - Urenui West

0 20 40 80 Meters