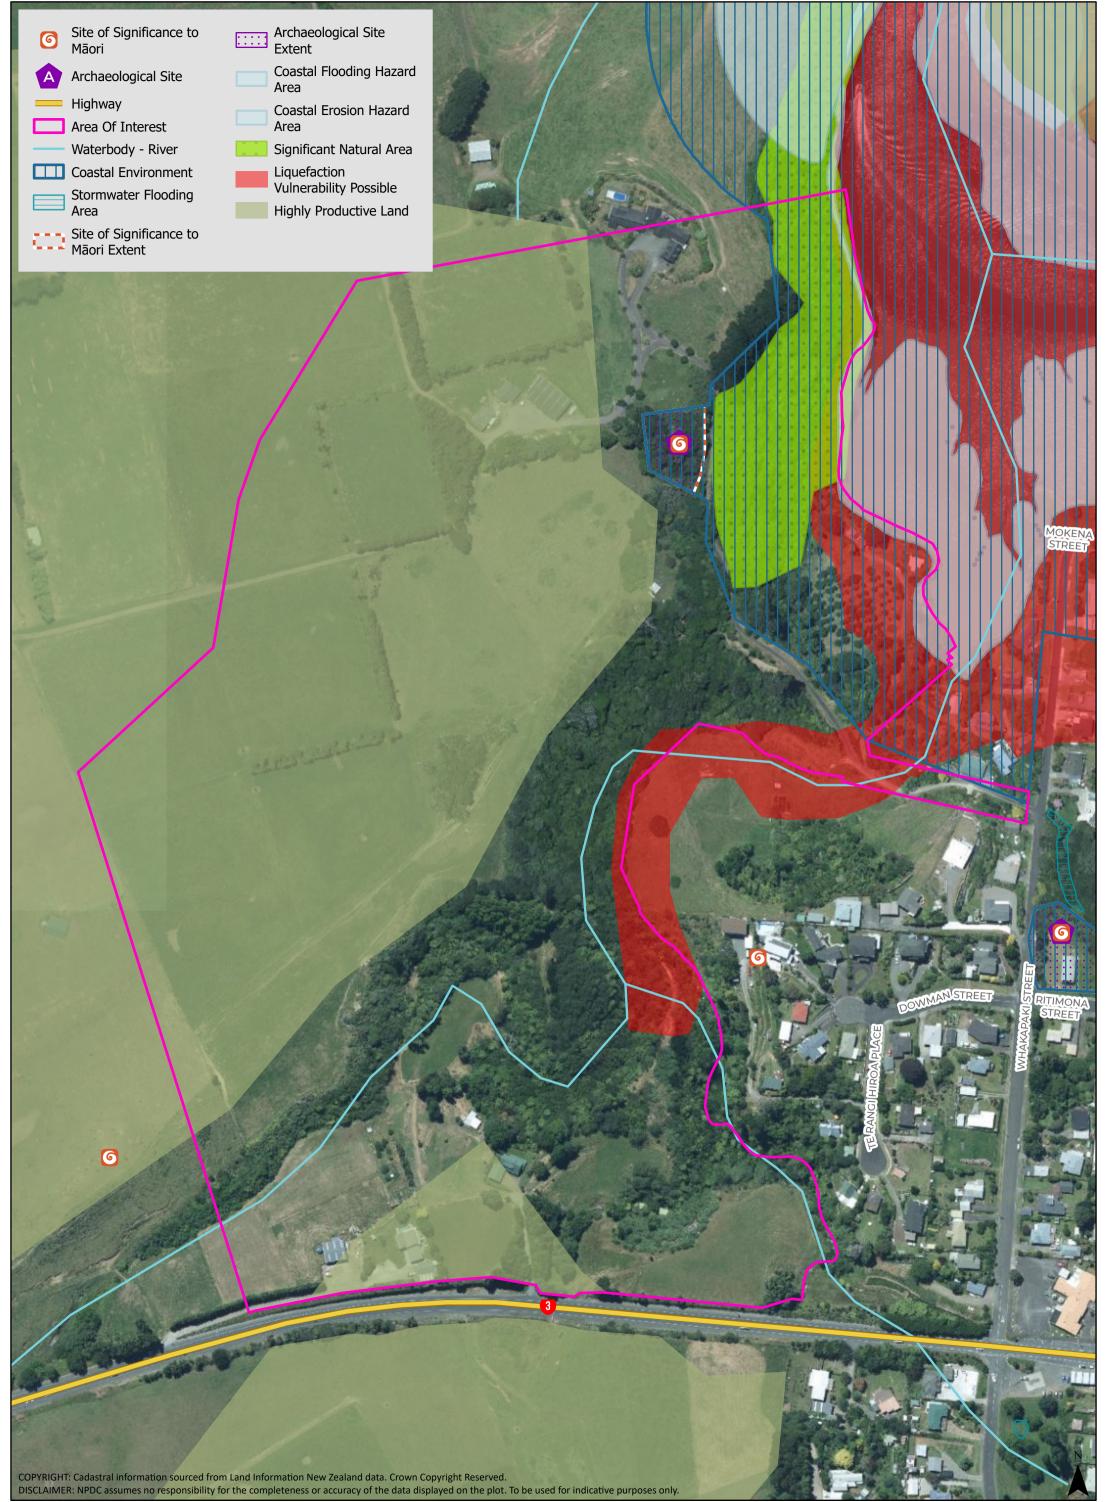

\* Flood Detention Area/Spillway, Flood Plain, Coastal Erosion Hazard Area and Coastal Flooding Hazard Area

Appendix 2 - Hazards and Risks Hazards and Risks in New Plymouth District

\*Public and private land protected by the Conservation Act 1987, National Parks Act 1980, Reserves Act 1977 or QEII National Trust. **Appendix 2 - Natural Environment features** Known natural environment features in New Plymouth District