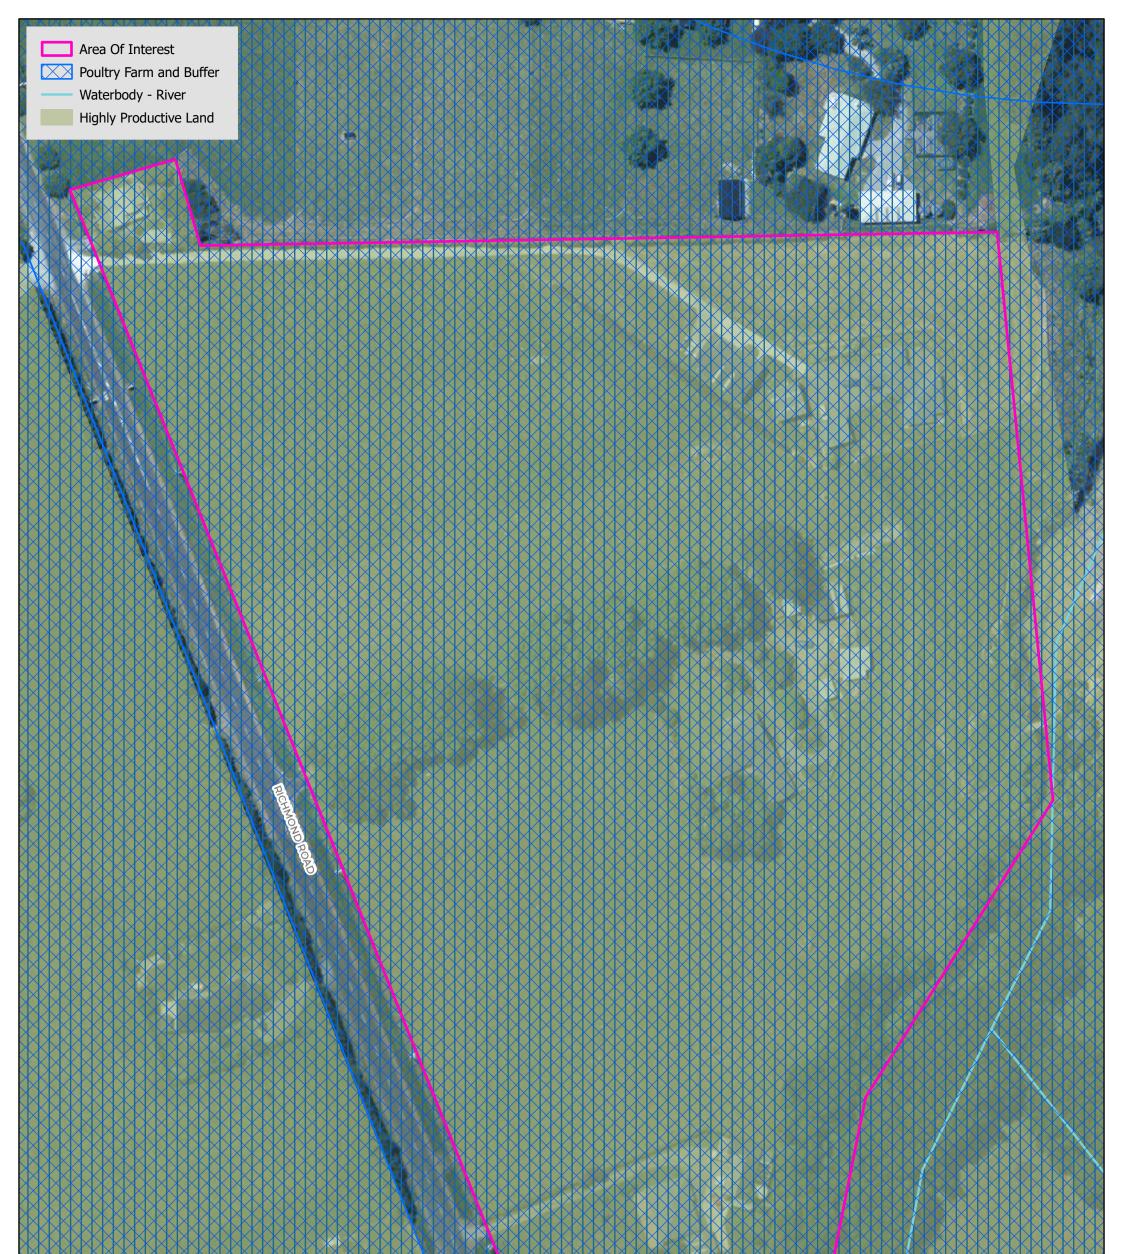

Appendix 1 Greenfield Focus - Lepperton South East

0 10 20 40 Meters

Page 28 of 32

 OP/Ref:
 Catastral information New Zealand data. Crown Copyright Reset.

 Counting:
 New Description of the data data control copyright Reset.